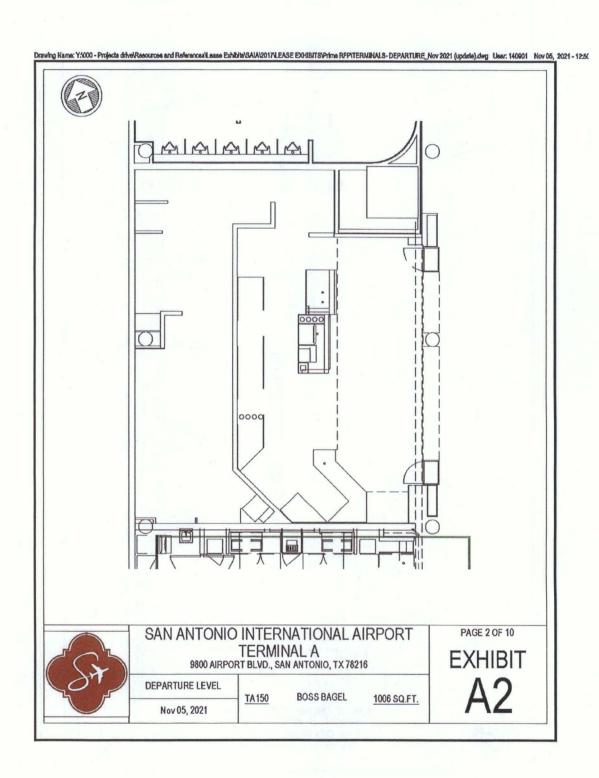

2. Section 2.01 Premises. The table in Section 2.01 of the Agreement is hereby deleted in its entirety and replaced with the following table:

| Location            | Planned Concept              | Trade Name                                                                                                                                                                                                                                                                                                                                                                                                                                                                                                                                                                                                                                                                                                                                                                                                                                                                                                                                                                                                                                                                                                                                                                                                                                                                                                                                                                                                                                                                                                                                                                                                                                                                                                                                                                                                                                                                                                                                                                                                                                                                                                                     | Square<br>Footage |
|---------------------|------------------------------|--------------------------------------------------------------------------------------------------------------------------------------------------------------------------------------------------------------------------------------------------------------------------------------------------------------------------------------------------------------------------------------------------------------------------------------------------------------------------------------------------------------------------------------------------------------------------------------------------------------------------------------------------------------------------------------------------------------------------------------------------------------------------------------------------------------------------------------------------------------------------------------------------------------------------------------------------------------------------------------------------------------------------------------------------------------------------------------------------------------------------------------------------------------------------------------------------------------------------------------------------------------------------------------------------------------------------------------------------------------------------------------------------------------------------------------------------------------------------------------------------------------------------------------------------------------------------------------------------------------------------------------------------------------------------------------------------------------------------------------------------------------------------------------------------------------------------------------------------------------------------------------------------------------------------------------------------------------------------------------------------------------------------------------------------------------------------------------------------------------------------------|-------------------|
| TA-188              | Marche and Coffee            | Sip Brew Bar and<br>Market                                                                                                                                                                                                                                                                                                                                                                                                                                                                                                                                                                                                                                                                                                                                                                                                                                                                                                                                                                                                                                                                                                                                                                                                                                                                                                                                                                                                                                                                                                                                                                                                                                                                                                                                                                                                                                                                                                                                                                                                                                                                                                     | 928               |
| TA-<br>110,112,&114 | Casual Dine – BBQ            | Smoke Shack                                                                                                                                                                                                                                                                                                                                                                                                                                                                                                                                                                                                                                                                                                                                                                                                                                                                                                                                                                                                                                                                                                                                                                                                                                                                                                                                                                                                                                                                                                                                                                                                                                                                                                                                                                                                                                                                                                                                                                                                                                                                                                                    | 2,665             |
| TA-116              | Specialty Coffee             | Merit Coffee                                                                                                                                                                                                                                                                                                                                                                                                                                                                                                                                                                                                                                                                                                                                                                                                                                                                                                                                                                                                                                                                                                                                                                                                                                                                                                                                                                                                                                                                                                                                                                                                                                                                                                                                                                                                                                                                                                                                                                                                                                                                                                                   | 885               |
| TA-132              | Specialty Retail             | Spurs                                                                                                                                                                                                                                                                                                                                                                                                                                                                                                                                                                                                                                                                                                                                                                                                                                                                                                                                                                                                                                                                                                                                                                                                                                                                                                                                                                                                                                                                                                                                                                                                                                                                                                                                                                                                                                                                                                                                                                                                                                                                                                                          | 344               |
| TA-172              | QSR                          | Whataburger                                                                                                                                                                                                                                                                                                                                                                                                                                                                                                                                                                                                                                                                                                                                                                                                                                                                                                                                                                                                                                                                                                                                                                                                                                                                                                                                                                                                                                                                                                                                                                                                                                                                                                                                                                                                                                                                                                                                                                                                                                                                                                                    | 1,641             |
| Gate A7             | Kiosk                        | InMotion                                                                                                                                                                                                                                                                                                                                                                                                                                                                                                                                                                                                                                                                                                                                                                                                                                                                                                                                                                                                                                                                                                                                                                                                                                                                                                                                                                                                                                                                                                                                                                                                                                                                                                                                                                                                                                                                                                                                                                                                                                                                                                                       | 130               |
| Gate A8             | Kiosk                        | InMotion                                                                                                                                                                                                                                                                                                                                                                                                                                                                                                                                                                                                                                                                                                                                                                                                                                                                                                                                                                                                                                                                                                                                                                                                                                                                                                                                                                                                                                                                                                                                                                                                                                                                                                                                                                                                                                                                                                                                                                                                                                                                                                                       | 130               |
| TA-162              | Specialty Retail             | Adina's Market                                                                                                                                                                                                                                                                                                                                                                                                                                                                                                                                                                                                                                                                                                                                                                                                                                                                                                                                                                                                                                                                                                                                                                                                                                                                                                                                                                                                                                                                                                                                                                                                                                                                                                                                                                                                                                                                                                                                                                                                                                                                                                                 | 1,508             |
| TA-158              | Casual Dine with Bar         | Beer Code                                                                                                                                                                                                                                                                                                                                                                                                                                                                                                                                                                                                                                                                                                                                                                                                                                                                                                                                                                                                                                                                                                                                                                                                                                                                                                                                                                                                                                                                                                                                                                                                                                                                                                                                                                                                                                                                                                                                                                                                                                                                                                                      | 2,033             |
| TA-150              | Specialty Coffee             | Boss Bagels &<br>Coffee                                                                                                                                                                                                                                                                                                                                                                                                                                                                                                                                                                                                                                                                                                                                                                                                                                                                                                                                                                                                                                                                                                                                                                                                                                                                                                                                                                                                                                                                                                                                                                                                                                                                                                                                                                                                                                                                                                                                                                                                                                                                                                        | 1,006             |
| TA-Bag Claim        | Specialty Coffee —<br>Kiosks | City Point 24/7<br>(utilizing Avanti<br>Markets Solution)                                                                                                                                                                                                                                                                                                                                                                                                                                                                                                                                                                                                                                                                                                                                                                                                                                                                                                                                                                                                                                                                                                                                                                                                                                                                                                                                                                                                                                                                                                                                                                                                                                                                                                                                                                                                                                                                                                                                                                                                                                                                      | 148               |
| TOTAL               |                              | Section of the sectio | 11,418            |

| LOCATION            | CONCEPT                                                | LOCATION MAG (\$)    |
|---------------------|--------------------------------------------------------|----------------------|
| TA-188              | Sip Brew Bar and Market                                | \$51,577             |
| TA-110,112, & 114   | Smoke Shack                                            | \$559,545            |
| TA-116              | Merit Coffee                                           | \$282,329            |
| TA-132              | Spurs                                                  | \$92,400             |
| TA-172              | Whataburger                                            | \$366,507            |
| TA-162              | Adina's Market                                         | \$217,800            |
| TA-158              | Beer Code                                              | \$374,417            |
| TA-150              | Boss Bagels & Coffee                                   | \$94,854             |
| TA-Bag Claim        | City Point 24/7 (utilizing Avanti<br>Markets Solution) | \$35,571             |
| Gate A7 and Gate A8 | InMotion Kiosks                                        | \$90,000 (combined)* |
| TOTAL MAG           |                                                        | \$2,165,000          |

| Space/<br>Location                                                        | Permitted Use (items for sale)                                                                                                                                                                                                                                                                                                                                                                                                     |  |
|---------------------------------------------------------------------------|------------------------------------------------------------------------------------------------------------------------------------------------------------------------------------------------------------------------------------------------------------------------------------------------------------------------------------------------------------------------------------------------------------------------------------|--|
| TA-188<br>Sip Brew Bar and<br>Market                                      | Gourmet coffee, bottled beverages, gourmet snacks and chocolates and a variety of healthy grab and go options. European-style sandwich marche and seating.                                                                                                                                                                                                                                                                         |  |
| TA-110,112, & 114<br>Smoke Shack                                          | BBQ, sides, and a variety of different beverages.                                                                                                                                                                                                                                                                                                                                                                                  |  |
| TA-116<br>Merit Coffee                                                    | Gourmet specialty hot or iced-coffee, tea, and bakery products.                                                                                                                                                                                                                                                                                                                                                                    |  |
| TA-132<br>Spurs                                                           | Spurs memorabilia such as shirts, jerseys, and hats. Will also carry San Antonio FC and Rampage products, together with any other merchandise approved by the City.                                                                                                                                                                                                                                                                |  |
| TA-172<br>Whataburger                                                     | Burger, chicken sandwiches, salads, shakes, fries, and some reitems.                                                                                                                                                                                                                                                                                                                                                               |  |
| Gate A7 & Gate A9<br>InMotion Kiosks                                      | Premium electronics for all the travelers' needs.                                                                                                                                                                                                                                                                                                                                                                                  |  |
| TA-162<br>Adina's Market                                                  | Travel Essentials (News/Gifts) including newspapers, magazines, books, sundries, convenience items, non-prescription drugs, health and beauty aids, toys, youth, apparel, souvenirs, travel and business accessories, eyewear, neck pillows, electronics, snacks, cold bottled water, juice and soft drinks, Local artisan gifts and memorabilia, jewelry, ladies' fine quality accessories, and high quality grab and go options. |  |
| TA-158<br>Beer Code                                                       | Casual dining - Sandwiches, salad, and alcoholic beverages including cocktails, beer, and wine. Gastropub - hybrid pub, bar, and restaurant.                                                                                                                                                                                                                                                                                       |  |
| TA-150<br>Boss Bagels & Coffee                                            | Bagels with a variety of schmears and coffee                                                                                                                                                                                                                                                                                                                                                                                       |  |
| TA-Bag Claim<br>City Point 24/7<br>(utilizing Avanti<br>Markets solution) | Self-service kiosk offerings including but not limited to a quick bite to eat with grab and go food items, pastries, snacks, bottled beverages, coffee.                                                                                                                                                                                                                                                                            |  |

| TA 132 – Spurs                   | January 1, 2020  |
|----------------------------------|------------------|
| TA 150 – Boss Bagels and Coffee  | February 1, 2020 |
| TA 110, 112 & 114 - Smoke Shack  | March 1, 2020    |
| TA 116 – Merit Coffee            | March 1, 2020    |
| TA 188 - Sip Brew Bar and Market | June 1, 2020     |