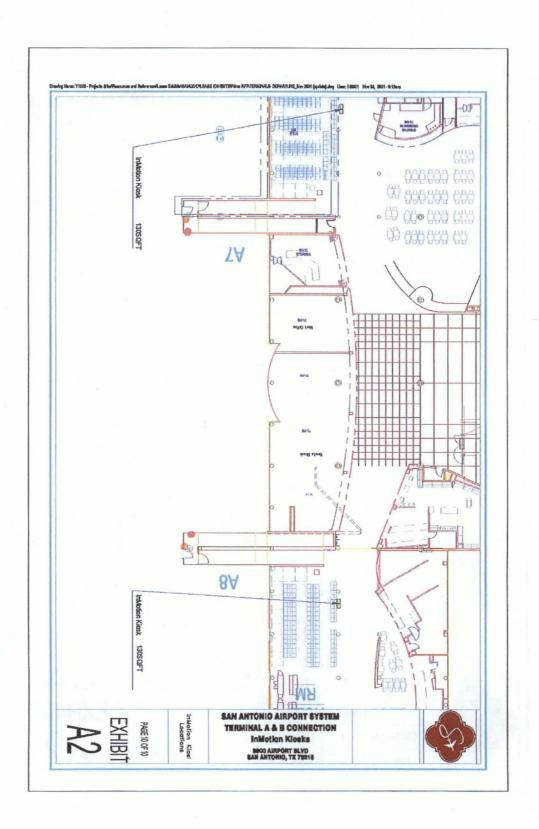

2. Section 2.01 Premises. The table in Section 2.01 of the Agreement is hereby deleted in its entirety and replaced with the following table:

| Location            | Planned Concept              | Trade Name                                                                                                                                                                                                                                                                                                                                                                                                                                                                                                                                                                                                                                                                                                                                                                                                                                                                                                                                                                                                                                                                                                                                                                                                                                                                                                                                                                                                                                                                                                                                                                                                                                                                                                                                                                                                                                                                                                                                                                                                                                                                                                                     | Square<br>Footage |
|---------------------|------------------------------|--------------------------------------------------------------------------------------------------------------------------------------------------------------------------------------------------------------------------------------------------------------------------------------------------------------------------------------------------------------------------------------------------------------------------------------------------------------------------------------------------------------------------------------------------------------------------------------------------------------------------------------------------------------------------------------------------------------------------------------------------------------------------------------------------------------------------------------------------------------------------------------------------------------------------------------------------------------------------------------------------------------------------------------------------------------------------------------------------------------------------------------------------------------------------------------------------------------------------------------------------------------------------------------------------------------------------------------------------------------------------------------------------------------------------------------------------------------------------------------------------------------------------------------------------------------------------------------------------------------------------------------------------------------------------------------------------------------------------------------------------------------------------------------------------------------------------------------------------------------------------------------------------------------------------------------------------------------------------------------------------------------------------------------------------------------------------------------------------------------------------------|-------------------|
| TA-188              | Marche and Coffee            | Sip Brew Bar and<br>Market                                                                                                                                                                                                                                                                                                                                                                                                                                                                                                                                                                                                                                                                                                                                                                                                                                                                                                                                                                                                                                                                                                                                                                                                                                                                                                                                                                                                                                                                                                                                                                                                                                                                                                                                                                                                                                                                                                                                                                                                                                                                                                     | 928               |
| TA-<br>110,112,&114 | Casual Dine – BBQ            | Smoke Shack                                                                                                                                                                                                                                                                                                                                                                                                                                                                                                                                                                                                                                                                                                                                                                                                                                                                                                                                                                                                                                                                                                                                                                                                                                                                                                                                                                                                                                                                                                                                                                                                                                                                                                                                                                                                                                                                                                                                                                                                                                                                                                                    | 2,665             |
| TA-116              | Specialty Coffee             | Merit Coffee                                                                                                                                                                                                                                                                                                                                                                                                                                                                                                                                                                                                                                                                                                                                                                                                                                                                                                                                                                                                                                                                                                                                                                                                                                                                                                                                                                                                                                                                                                                                                                                                                                                                                                                                                                                                                                                                                                                                                                                                                                                                                                                   | 885               |
| TA-132              | Specialty Retail             | Spurs                                                                                                                                                                                                                                                                                                                                                                                                                                                                                                                                                                                                                                                                                                                                                                                                                                                                                                                                                                                                                                                                                                                                                                                                                                                                                                                                                                                                                                                                                                                                                                                                                                                                                                                                                                                                                                                                                                                                                                                                                                                                                                                          | 344               |
| TA-172              | QSR                          | Whataburger                                                                                                                                                                                                                                                                                                                                                                                                                                                                                                                                                                                                                                                                                                                                                                                                                                                                                                                                                                                                                                                                                                                                                                                                                                                                                                                                                                                                                                                                                                                                                                                                                                                                                                                                                                                                                                                                                                                                                                                                                                                                                                                    | 1,641             |
| Gate A7             | Kiosk                        | InMotion                                                                                                                                                                                                                                                                                                                                                                                                                                                                                                                                                                                                                                                                                                                                                                                                                                                                                                                                                                                                                                                                                                                                                                                                                                                                                                                                                                                                                                                                                                                                                                                                                                                                                                                                                                                                                                                                                                                                                                                                                                                                                                                       | 130               |
| Gate A8             | Kiosk                        | InMotion                                                                                                                                                                                                                                                                                                                                                                                                                                                                                                                                                                                                                                                                                                                                                                                                                                                                                                                                                                                                                                                                                                                                                                                                                                                                                                                                                                                                                                                                                                                                                                                                                                                                                                                                                                                                                                                                                                                                                                                                                                                                                                                       | 130               |
| TA-162              | Specialty Retail             | Adina's Market                                                                                                                                                                                                                                                                                                                                                                                                                                                                                                                                                                                                                                                                                                                                                                                                                                                                                                                                                                                                                                                                                                                                                                                                                                                                                                                                                                                                                                                                                                                                                                                                                                                                                                                                                                                                                                                                                                                                                                                                                                                                                                                 | 1,508             |
| TA-158              | Casual Dine with Bar         | Beer Code                                                                                                                                                                                                                                                                                                                                                                                                                                                                                                                                                                                                                                                                                                                                                                                                                                                                                                                                                                                                                                                                                                                                                                                                                                                                                                                                                                                                                                                                                                                                                                                                                                                                                                                                                                                                                                                                                                                                                                                                                                                                                                                      | 2,033             |
| TA-150              | Specialty Coffee             | Boss Bagels &<br>Coffee                                                                                                                                                                                                                                                                                                                                                                                                                                                                                                                                                                                                                                                                                                                                                                                                                                                                                                                                                                                                                                                                                                                                                                                                                                                                                                                                                                                                                                                                                                                                                                                                                                                                                                                                                                                                                                                                                                                                                                                                                                                                                                        | 1,006             |
| TA-Bag Claim        | Specialty Coffee —<br>Kiosks | City Point 24/7<br>(utilizing Avanti<br>Markets Solution)                                                                                                                                                                                                                                                                                                                                                                                                                                                                                                                                                                                                                                                                                                                                                                                                                                                                                                                                                                                                                                                                                                                                                                                                                                                                                                                                                                                                                                                                                                                                                                                                                                                                                                                                                                                                                                                                                                                                                                                                                                                                      | 148               |
| TOTAL               |                              | Section of the sectio | 11,418            |

| LOCATION            | CONCEPT                                                | LOCATION MAG (\$)    |
|---------------------|--------------------------------------------------------|----------------------|
| TA-188              | Sip Brew Bar and Market                                | \$51,577             |
| TA-110,112, & 114   | Smoke Shack                                            | \$559,545            |
| TA-116              | Merit Coffee                                           | \$282,329            |
| TA-132              | Spurs                                                  | \$92,400             |
| TA-172              | Whataburger                                            | \$366,507            |
| TA-162              | Adina's Market                                         | \$217,800            |
| TA-158              | Beer Code                                              | \$374,417            |
| TA-150              | Boss Bagels & Coffee                                   | \$94,854             |
| TA-Bag Claim        | City Point 24/7 (utilizing Avanti<br>Markets Solution) | \$35,571             |
| Gate A7 and Gate A8 | InMotion Kiosks                                        | \$90,000 (combined)* |
| TOTAL MAG           |                                                        | \$2,165,000          |

4. Section 3.02 Percentage Rent. The table in Section 3.02(a) is hereby deleted in its entirety and replaced with the following:

| Product Category                                           | Percentage Rent Rate                                                                                                                                 |  |
|------------------------------------------------------------|------------------------------------------------------------------------------------------------------------------------------------------------------|--|
| Food/ Non-Alcoholic<br>Beverages                           | _14_% on annual Gross Receipts for all stores except Adina's Market "high quality grab-n-go sandwiches" which will be _13_% on annual Gross Receipts |  |
| Alcoholic Beverages                                        | 18_% on annual Gross Receipts                                                                                                                        |  |
| Retail items (concept-<br>related, nonfood<br>merchandise) | 16 % on annual Gross Receipts for all stores except InMotion's Kiosks which will be 13% on annual Gross Receipts                                     |  |

| Space/<br>Location                                                        | Permitted Use (items for sale)                                                                                                                                                                                                                                                                                                                                                                                                     |  |
|---------------------------------------------------------------------------|------------------------------------------------------------------------------------------------------------------------------------------------------------------------------------------------------------------------------------------------------------------------------------------------------------------------------------------------------------------------------------------------------------------------------------|--|
| TA-188<br>Sip Brew Bar and<br>Market                                      | Gourmet coffee, bottled beverages, gourmet snacks and chocolates and a variety of healthy grab and go options. European-style sandwich marche and seating.                                                                                                                                                                                                                                                                         |  |
| TA-110,112, & 114<br>Smoke Shack                                          | BBQ, sides, and a variety of different beverages.                                                                                                                                                                                                                                                                                                                                                                                  |  |
| TA-116<br>Merit Coffee                                                    | Gourmet specialty hot or iced-coffee, tea, and bakery products.                                                                                                                                                                                                                                                                                                                                                                    |  |
| TA-132<br>Spurs                                                           | Spurs memorabilia such as shirts, jerseys, and hats. Will also carry San Antonio FC and Rampage products, together with any other merchandise approved by the City.                                                                                                                                                                                                                                                                |  |
| TA-172<br>Whataburger                                                     | Burger, chicken sandwiches, salads, shakes, fries, and some reitems.                                                                                                                                                                                                                                                                                                                                                               |  |
| Gate A7 & Gate A9<br>InMotion Kiosks                                      | Premium electronics for all the travelers' needs.                                                                                                                                                                                                                                                                                                                                                                                  |  |
| TA-162<br>Adina's Market                                                  | Travel Essentials (News/Gifts) including newspapers, magazines, books, sundries, convenience items, non-prescription drugs, health and beauty aids, toys, youth, apparel, souvenirs, travel and business accessories, eyewear, neck pillows, electronics, snacks, cold bottled water, juice and soft drinks, Local artisan gifts and memorabilia, jewelry, ladies' fine quality accessories, and high quality grab and go options. |  |
| TA-158<br>Beer Code                                                       | Casual dining - Sandwiches, salad, and alcoholic beverages including cocktails, beer, and wine. Gastropub - hybrid pub, bar, and restaurant.                                                                                                                                                                                                                                                                                       |  |
| TA-150<br>Boss Bagels & Coffee                                            | Bagels with a variety of schmears and coffee                                                                                                                                                                                                                                                                                                                                                                                       |  |
| TA-Bag Claim<br>City Point 24/7<br>(utilizing Avanti<br>Markets solution) | Self-service kiosk offerings including but not limited to a quick bite to eat with grab and go food items, pastries, snacks, bottled beverages, coffee.                                                                                                                                                                                                                                                                            |  |

Gate 7 InMotion Kiosk April 1, 2022 Gate 8 InMotion Kiosk July 1, 2022

The obligation to pay the overall MAG of \$2,165,000.00 shall initiate the earlier of 1) the first day of the month following the date that all stores listed above are open and operating, or 2) July 1, 2022. The first Lease Year will begin on October 1, 2022.