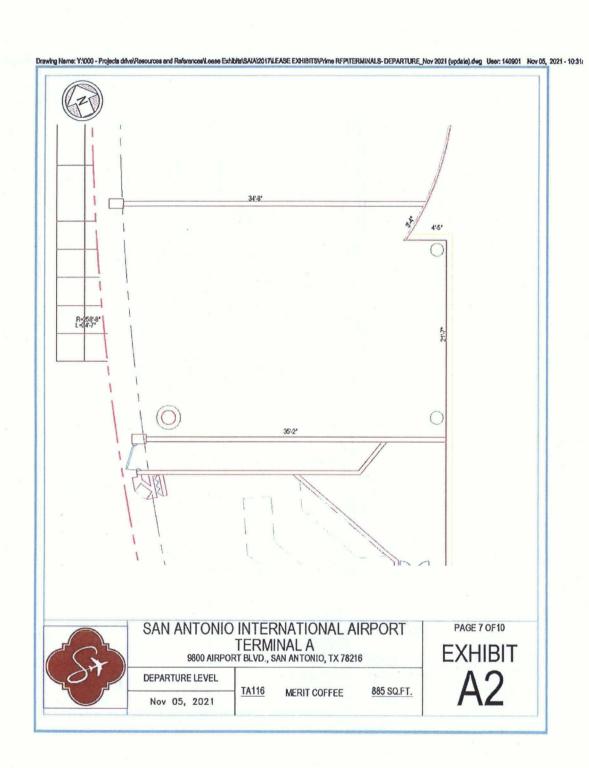

2. Section 2.01 Premises. The table in Section 2.01 of the Agreement is hereby deleted in its entirety and replaced with the following table:

| Location            | Planned Concept              | Trade Name                                                                                                                                                                                                                                                                                                                                                                                                                                                                                                                                                                                                                                                                                                                                                                                                                                                                                                                                                                                                                                                                                                                                                                                                                                                                                                                                                                                                                                                                                                                                                                                                                                                                                                                                                                                                                                                                                                                                                                                                                                                                                                                     | Square<br>Footage |
|---------------------|------------------------------|--------------------------------------------------------------------------------------------------------------------------------------------------------------------------------------------------------------------------------------------------------------------------------------------------------------------------------------------------------------------------------------------------------------------------------------------------------------------------------------------------------------------------------------------------------------------------------------------------------------------------------------------------------------------------------------------------------------------------------------------------------------------------------------------------------------------------------------------------------------------------------------------------------------------------------------------------------------------------------------------------------------------------------------------------------------------------------------------------------------------------------------------------------------------------------------------------------------------------------------------------------------------------------------------------------------------------------------------------------------------------------------------------------------------------------------------------------------------------------------------------------------------------------------------------------------------------------------------------------------------------------------------------------------------------------------------------------------------------------------------------------------------------------------------------------------------------------------------------------------------------------------------------------------------------------------------------------------------------------------------------------------------------------------------------------------------------------------------------------------------------------|-------------------|
| TA-188              | Marche and Coffee            | Sip Brew Bar and<br>Market                                                                                                                                                                                                                                                                                                                                                                                                                                                                                                                                                                                                                                                                                                                                                                                                                                                                                                                                                                                                                                                                                                                                                                                                                                                                                                                                                                                                                                                                                                                                                                                                                                                                                                                                                                                                                                                                                                                                                                                                                                                                                                     | 928               |
| TA-<br>110,112,&114 | Casual Dine – BBQ            | Smoke Shack                                                                                                                                                                                                                                                                                                                                                                                                                                                                                                                                                                                                                                                                                                                                                                                                                                                                                                                                                                                                                                                                                                                                                                                                                                                                                                                                                                                                                                                                                                                                                                                                                                                                                                                                                                                                                                                                                                                                                                                                                                                                                                                    | 2,665             |
| TA-116              | Specialty Coffee             | Merit Coffee                                                                                                                                                                                                                                                                                                                                                                                                                                                                                                                                                                                                                                                                                                                                                                                                                                                                                                                                                                                                                                                                                                                                                                                                                                                                                                                                                                                                                                                                                                                                                                                                                                                                                                                                                                                                                                                                                                                                                                                                                                                                                                                   | 885               |
| TA-132              | Specialty Retail             | Spurs                                                                                                                                                                                                                                                                                                                                                                                                                                                                                                                                                                                                                                                                                                                                                                                                                                                                                                                                                                                                                                                                                                                                                                                                                                                                                                                                                                                                                                                                                                                                                                                                                                                                                                                                                                                                                                                                                                                                                                                                                                                                                                                          | 344               |
| TA-172              | QSR                          | Whataburger                                                                                                                                                                                                                                                                                                                                                                                                                                                                                                                                                                                                                                                                                                                                                                                                                                                                                                                                                                                                                                                                                                                                                                                                                                                                                                                                                                                                                                                                                                                                                                                                                                                                                                                                                                                                                                                                                                                                                                                                                                                                                                                    | 1,641             |
| Gate A7             | Kiosk                        | InMotion                                                                                                                                                                                                                                                                                                                                                                                                                                                                                                                                                                                                                                                                                                                                                                                                                                                                                                                                                                                                                                                                                                                                                                                                                                                                                                                                                                                                                                                                                                                                                                                                                                                                                                                                                                                                                                                                                                                                                                                                                                                                                                                       | 130               |
| Gate A8             | Kiosk                        | InMotion                                                                                                                                                                                                                                                                                                                                                                                                                                                                                                                                                                                                                                                                                                                                                                                                                                                                                                                                                                                                                                                                                                                                                                                                                                                                                                                                                                                                                                                                                                                                                                                                                                                                                                                                                                                                                                                                                                                                                                                                                                                                                                                       | 130               |
| TA-162              | Specialty Retail             | Adina's Market                                                                                                                                                                                                                                                                                                                                                                                                                                                                                                                                                                                                                                                                                                                                                                                                                                                                                                                                                                                                                                                                                                                                                                                                                                                                                                                                                                                                                                                                                                                                                                                                                                                                                                                                                                                                                                                                                                                                                                                                                                                                                                                 | 1,508             |
| TA-158              | Casual Dine with Bar         | Beer Code                                                                                                                                                                                                                                                                                                                                                                                                                                                                                                                                                                                                                                                                                                                                                                                                                                                                                                                                                                                                                                                                                                                                                                                                                                                                                                                                                                                                                                                                                                                                                                                                                                                                                                                                                                                                                                                                                                                                                                                                                                                                                                                      | 2,033             |
| TA-150              | Specialty Coffee             | Boss Bagels &<br>Coffee                                                                                                                                                                                                                                                                                                                                                                                                                                                                                                                                                                                                                                                                                                                                                                                                                                                                                                                                                                                                                                                                                                                                                                                                                                                                                                                                                                                                                                                                                                                                                                                                                                                                                                                                                                                                                                                                                                                                                                                                                                                                                                        | 1,006             |
| TA-Bag Claim        | Specialty Coffee —<br>Kiosks | City Point 24/7<br>(utilizing Avanti<br>Markets Solution)                                                                                                                                                                                                                                                                                                                                                                                                                                                                                                                                                                                                                                                                                                                                                                                                                                                                                                                                                                                                                                                                                                                                                                                                                                                                                                                                                                                                                                                                                                                                                                                                                                                                                                                                                                                                                                                                                                                                                                                                                                                                      | 148               |
| TOTAL               |                              | Section of the sectio | 11,418            |

| LOCATION            | CONCEPT                                                | LOCATION MAG (\$)    |
|---------------------|--------------------------------------------------------|----------------------|
| TA-188              | Sip Brew Bar and Market                                | \$51,577             |
| TA-110,112, & 114   | Smoke Shack                                            | \$559,545            |
| TA-116              | Merit Coffee                                           | \$282,329            |
| TA-132              | Spurs                                                  | \$92,400             |
| TA-172              | Whataburger                                            | \$366,507            |
| TA-162              | Adina's Market                                         | \$217,800            |
| TA-158              | Beer Code                                              | \$374,417            |
| TA-150              | Boss Bagels & Coffee                                   | \$94,854             |
| TA-Bag Claim        | City Point 24/7 (utilizing Avanti<br>Markets Solution) | \$35,571             |
| Gate A7 and Gate A8 | InMotion Kiosks                                        | \$90,000 (combined)* |
| TOTAL MAG           |                                                        | \$2,165,000          |

| Space/<br>Location                                                        | Permitted Use (items for sale)                                                                                                                                                                                                                                                                                                                                                                                                     |  |
|---------------------------------------------------------------------------|------------------------------------------------------------------------------------------------------------------------------------------------------------------------------------------------------------------------------------------------------------------------------------------------------------------------------------------------------------------------------------------------------------------------------------|--|
| TA-188<br>Sip Brew Bar and<br>Market                                      | Gourmet coffee, bottled beverages, gourmet snacks and chocolates and a variety of healthy grab and go options. European-style sandwich marche and seating.                                                                                                                                                                                                                                                                         |  |
| TA-110,112, & 114<br>Smoke Shack                                          | BBQ, sides, and a variety of different beverages.                                                                                                                                                                                                                                                                                                                                                                                  |  |
| TA-116<br>Merit Coffee                                                    | Gourmet specialty hot or iced-coffee, tea, and bakery products.                                                                                                                                                                                                                                                                                                                                                                    |  |
| TA-132<br>Spurs                                                           | Spurs memorabilia such as shirts, jerseys, and hats. Will also carry San Antonio FC and Rampage products, together with any other merchandise approved by the City.                                                                                                                                                                                                                                                                |  |
| TA-172<br>Whataburger                                                     | Burger, chicken sandwiches, salads, shakes, fries, and some reitems.                                                                                                                                                                                                                                                                                                                                                               |  |
| Gate A7 & Gate A9<br>InMotion Kiosks                                      | Premium electronics for all the travelers' needs.                                                                                                                                                                                                                                                                                                                                                                                  |  |
| TA-162<br>Adina's Market                                                  | Travel Essentials (News/Gifts) including newspapers, magazines, books, sundries, convenience items, non-prescription drugs, health and beauty aids, toys, youth, apparel, souvenirs, travel and business accessories, eyewear, neck pillows, electronics, snacks, cold bottled water, juice and soft drinks, Local artisan gifts and memorabilia, jewelry, ladies' fine quality accessories, and high quality grab and go options. |  |
| TA-158<br>Beer Code                                                       | Casual dining - Sandwiches, salad, and alcoholic beverages including cocktails, beer, and wine. Gastropub - hybrid pub, bar, and restaurant.                                                                                                                                                                                                                                                                                       |  |
| TA-150<br>Boss Bagels & Coffee                                            | Bagels with a variety of schmears and coffee                                                                                                                                                                                                                                                                                                                                                                                       |  |
| TA-Bag Claim<br>City Point 24/7<br>(utilizing Avanti<br>Markets solution) | Self-service kiosk offerings including but not limited to a quick bite to eat with grab and go food items, pastries, snacks, bottled beverages, coffee.                                                                                                                                                                                                                                                                            |  |