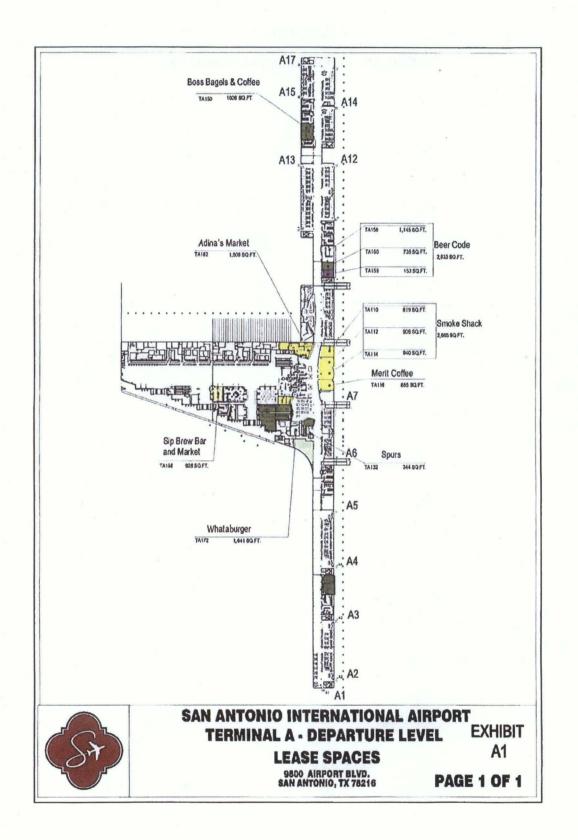

2. Section 2.01 Premises. The table in Section 2.01 of the Agreement is hereby deleted in its entirety and replaced with the following table:

| Location            | Planned Concept              | Trade Name                                                                                                                                                                                                                                                                                                                                                                                                                                                                                                                                                                                                                                                                                                                                                                                                                                                                                                                                                                                                                                                                                                                                                                                                                                                                                                                                                                                                                                                                                                                                                                                                                                                                                                                                                                                                                                                                                                                                                                                                                                                                                                                     | Square<br>Footage |
|---------------------|------------------------------|--------------------------------------------------------------------------------------------------------------------------------------------------------------------------------------------------------------------------------------------------------------------------------------------------------------------------------------------------------------------------------------------------------------------------------------------------------------------------------------------------------------------------------------------------------------------------------------------------------------------------------------------------------------------------------------------------------------------------------------------------------------------------------------------------------------------------------------------------------------------------------------------------------------------------------------------------------------------------------------------------------------------------------------------------------------------------------------------------------------------------------------------------------------------------------------------------------------------------------------------------------------------------------------------------------------------------------------------------------------------------------------------------------------------------------------------------------------------------------------------------------------------------------------------------------------------------------------------------------------------------------------------------------------------------------------------------------------------------------------------------------------------------------------------------------------------------------------------------------------------------------------------------------------------------------------------------------------------------------------------------------------------------------------------------------------------------------------------------------------------------------|-------------------|
| TA-188              | Marche and Coffee            | Sip Brew Bar and<br>Market                                                                                                                                                                                                                                                                                                                                                                                                                                                                                                                                                                                                                                                                                                                                                                                                                                                                                                                                                                                                                                                                                                                                                                                                                                                                                                                                                                                                                                                                                                                                                                                                                                                                                                                                                                                                                                                                                                                                                                                                                                                                                                     | 928               |
| TA-<br>110,112,&114 | Casual Dine – BBQ            | Smoke Shack                                                                                                                                                                                                                                                                                                                                                                                                                                                                                                                                                                                                                                                                                                                                                                                                                                                                                                                                                                                                                                                                                                                                                                                                                                                                                                                                                                                                                                                                                                                                                                                                                                                                                                                                                                                                                                                                                                                                                                                                                                                                                                                    | 2,665             |
| TA-116              | Specialty Coffee             | Merit Coffee                                                                                                                                                                                                                                                                                                                                                                                                                                                                                                                                                                                                                                                                                                                                                                                                                                                                                                                                                                                                                                                                                                                                                                                                                                                                                                                                                                                                                                                                                                                                                                                                                                                                                                                                                                                                                                                                                                                                                                                                                                                                                                                   | 885               |
| TA-132              | Specialty Retail             | Spurs                                                                                                                                                                                                                                                                                                                                                                                                                                                                                                                                                                                                                                                                                                                                                                                                                                                                                                                                                                                                                                                                                                                                                                                                                                                                                                                                                                                                                                                                                                                                                                                                                                                                                                                                                                                                                                                                                                                                                                                                                                                                                                                          | 344               |
| TA-172              | QSR                          | Whataburger                                                                                                                                                                                                                                                                                                                                                                                                                                                                                                                                                                                                                                                                                                                                                                                                                                                                                                                                                                                                                                                                                                                                                                                                                                                                                                                                                                                                                                                                                                                                                                                                                                                                                                                                                                                                                                                                                                                                                                                                                                                                                                                    | 1,641             |
| Gate A7             | Kiosk                        | InMotion                                                                                                                                                                                                                                                                                                                                                                                                                                                                                                                                                                                                                                                                                                                                                                                                                                                                                                                                                                                                                                                                                                                                                                                                                                                                                                                                                                                                                                                                                                                                                                                                                                                                                                                                                                                                                                                                                                                                                                                                                                                                                                                       | 130               |
| Gate A8             | Kiosk                        | InMotion                                                                                                                                                                                                                                                                                                                                                                                                                                                                                                                                                                                                                                                                                                                                                                                                                                                                                                                                                                                                                                                                                                                                                                                                                                                                                                                                                                                                                                                                                                                                                                                                                                                                                                                                                                                                                                                                                                                                                                                                                                                                                                                       | 130               |
| TA-162              | Specialty Retail             | Adina's Market                                                                                                                                                                                                                                                                                                                                                                                                                                                                                                                                                                                                                                                                                                                                                                                                                                                                                                                                                                                                                                                                                                                                                                                                                                                                                                                                                                                                                                                                                                                                                                                                                                                                                                                                                                                                                                                                                                                                                                                                                                                                                                                 | 1,508             |
| TA-158              | Casual Dine with Bar         | Beer Code                                                                                                                                                                                                                                                                                                                                                                                                                                                                                                                                                                                                                                                                                                                                                                                                                                                                                                                                                                                                                                                                                                                                                                                                                                                                                                                                                                                                                                                                                                                                                                                                                                                                                                                                                                                                                                                                                                                                                                                                                                                                                                                      | 2,033             |
| TA-150              | Specialty Coffee             | Boss Bagels &<br>Coffee                                                                                                                                                                                                                                                                                                                                                                                                                                                                                                                                                                                                                                                                                                                                                                                                                                                                                                                                                                                                                                                                                                                                                                                                                                                                                                                                                                                                                                                                                                                                                                                                                                                                                                                                                                                                                                                                                                                                                                                                                                                                                                        | 1,006             |
| TA-Bag Claim        | Specialty Coffee —<br>Kiosks | City Point 24/7<br>(utilizing Avanti<br>Markets Solution)                                                                                                                                                                                                                                                                                                                                                                                                                                                                                                                                                                                                                                                                                                                                                                                                                                                                                                                                                                                                                                                                                                                                                                                                                                                                                                                                                                                                                                                                                                                                                                                                                                                                                                                                                                                                                                                                                                                                                                                                                                                                      | 148               |
| TOTAL               |                              | Section of the sectio | 11,418            |

- 8. Exhibit A2 Premises Floor Plan. Exhibit A2 Premises Floor Plan is hereby deleted in its entirety and replaced with Attachment 1 hereto.
- Exhibit B Construction Phase-In Schedule & Ultimate MAG Commencement for Individual Spaces.
   Exhibit B Construction Phase-In Schedule & Ultimate MAG Commencement for Individual Spaces is hereby deleted in its entirety and replaced with Attachment 2 hereto.

### EXHIBIT A2- PREMISES FLOOR PLAN

NOVEMBER 5, 2021