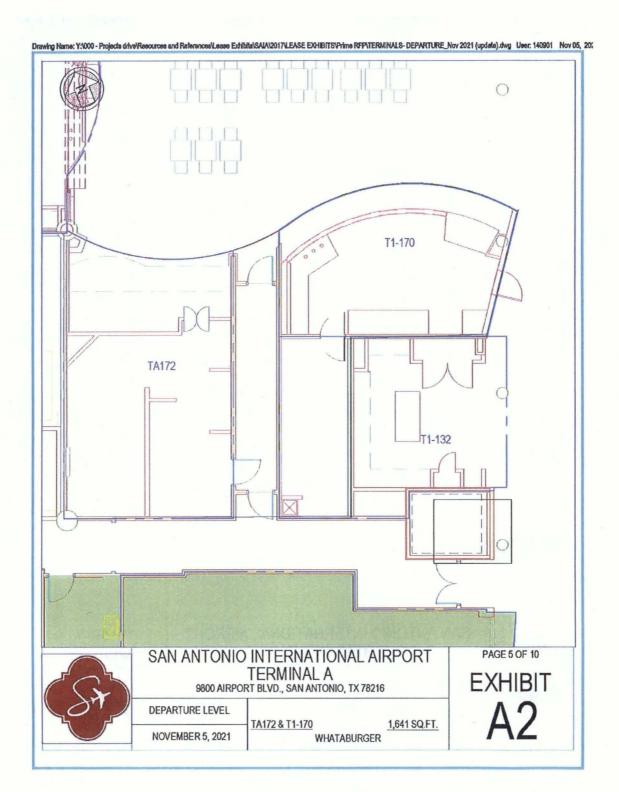

2. Section 2.01 Premises. The table in Section 2.01 of the Agreement is hereby deleted in its entirety and replaced with the following table:

| Location            | Planned Concept              | Trade Name                                                                                                                                                                                                                                                                                                                                                                                                                                                                                                                                                                                                                                                                                                                                                                                                                                                                                                                                                                                                                                                                                                                                                                                                                                                                                                                                                                                                                                                                                                                                                                                                                                                                                                                                                                                                                                                                                                                                                                                                                                                                                                                     | Square<br>Footage |
|---------------------|------------------------------|--------------------------------------------------------------------------------------------------------------------------------------------------------------------------------------------------------------------------------------------------------------------------------------------------------------------------------------------------------------------------------------------------------------------------------------------------------------------------------------------------------------------------------------------------------------------------------------------------------------------------------------------------------------------------------------------------------------------------------------------------------------------------------------------------------------------------------------------------------------------------------------------------------------------------------------------------------------------------------------------------------------------------------------------------------------------------------------------------------------------------------------------------------------------------------------------------------------------------------------------------------------------------------------------------------------------------------------------------------------------------------------------------------------------------------------------------------------------------------------------------------------------------------------------------------------------------------------------------------------------------------------------------------------------------------------------------------------------------------------------------------------------------------------------------------------------------------------------------------------------------------------------------------------------------------------------------------------------------------------------------------------------------------------------------------------------------------------------------------------------------------|-------------------|
| TA-188              | Marche and Coffee            | Sip Brew Bar and<br>Market                                                                                                                                                                                                                                                                                                                                                                                                                                                                                                                                                                                                                                                                                                                                                                                                                                                                                                                                                                                                                                                                                                                                                                                                                                                                                                                                                                                                                                                                                                                                                                                                                                                                                                                                                                                                                                                                                                                                                                                                                                                                                                     | 928               |
| TA-<br>110,112,&114 | Casual Dine – BBQ            | Smoke Shack                                                                                                                                                                                                                                                                                                                                                                                                                                                                                                                                                                                                                                                                                                                                                                                                                                                                                                                                                                                                                                                                                                                                                                                                                                                                                                                                                                                                                                                                                                                                                                                                                                                                                                                                                                                                                                                                                                                                                                                                                                                                                                                    | 2,665             |
| TA-116              | Specialty Coffee             | Merit Coffee                                                                                                                                                                                                                                                                                                                                                                                                                                                                                                                                                                                                                                                                                                                                                                                                                                                                                                                                                                                                                                                                                                                                                                                                                                                                                                                                                                                                                                                                                                                                                                                                                                                                                                                                                                                                                                                                                                                                                                                                                                                                                                                   | 885               |
| TA-132              | Specialty Retail             | Spurs                                                                                                                                                                                                                                                                                                                                                                                                                                                                                                                                                                                                                                                                                                                                                                                                                                                                                                                                                                                                                                                                                                                                                                                                                                                                                                                                                                                                                                                                                                                                                                                                                                                                                                                                                                                                                                                                                                                                                                                                                                                                                                                          | 344               |
| TA-172              | QSR                          | Whataburger                                                                                                                                                                                                                                                                                                                                                                                                                                                                                                                                                                                                                                                                                                                                                                                                                                                                                                                                                                                                                                                                                                                                                                                                                                                                                                                                                                                                                                                                                                                                                                                                                                                                                                                                                                                                                                                                                                                                                                                                                                                                                                                    | 1,641             |
| Gate A7             | Kiosk                        | InMotion                                                                                                                                                                                                                                                                                                                                                                                                                                                                                                                                                                                                                                                                                                                                                                                                                                                                                                                                                                                                                                                                                                                                                                                                                                                                                                                                                                                                                                                                                                                                                                                                                                                                                                                                                                                                                                                                                                                                                                                                                                                                                                                       | 130               |
| Gate A8             | Kiosk                        | InMotion                                                                                                                                                                                                                                                                                                                                                                                                                                                                                                                                                                                                                                                                                                                                                                                                                                                                                                                                                                                                                                                                                                                                                                                                                                                                                                                                                                                                                                                                                                                                                                                                                                                                                                                                                                                                                                                                                                                                                                                                                                                                                                                       | 130               |
| TA-162              | Specialty Retail             | Adina's Market                                                                                                                                                                                                                                                                                                                                                                                                                                                                                                                                                                                                                                                                                                                                                                                                                                                                                                                                                                                                                                                                                                                                                                                                                                                                                                                                                                                                                                                                                                                                                                                                                                                                                                                                                                                                                                                                                                                                                                                                                                                                                                                 | 1,508             |
| TA-158              | Casual Dine with Bar         | Beer Code                                                                                                                                                                                                                                                                                                                                                                                                                                                                                                                                                                                                                                                                                                                                                                                                                                                                                                                                                                                                                                                                                                                                                                                                                                                                                                                                                                                                                                                                                                                                                                                                                                                                                                                                                                                                                                                                                                                                                                                                                                                                                                                      | 2,033             |
| TA-150              | Specialty Coffee             | Boss Bagels &<br>Coffee                                                                                                                                                                                                                                                                                                                                                                                                                                                                                                                                                                                                                                                                                                                                                                                                                                                                                                                                                                                                                                                                                                                                                                                                                                                                                                                                                                                                                                                                                                                                                                                                                                                                                                                                                                                                                                                                                                                                                                                                                                                                                                        | 1,006             |
| TA-Bag Claim        | Specialty Coffee —<br>Kiosks | City Point 24/7<br>(utilizing Avanti<br>Markets Solution)                                                                                                                                                                                                                                                                                                                                                                                                                                                                                                                                                                                                                                                                                                                                                                                                                                                                                                                                                                                                                                                                                                                                                                                                                                                                                                                                                                                                                                                                                                                                                                                                                                                                                                                                                                                                                                                                                                                                                                                                                                                                      | 148               |
| TOTAL               |                              | Section of the sectio | 11,418            |

| LOCATION            | CONCEPT                                                | LOCATION MAG (\$)    |
|---------------------|--------------------------------------------------------|----------------------|
| TA-188              | Sip Brew Bar and Market                                | \$51,577             |
| TA-110,112, & 114   | Smoke Shack                                            | \$559,545            |
| TA-116              | Merit Coffee                                           | \$282,329            |
| TA-132              | Spurs                                                  | \$92,400             |
| TA-172              | Whataburger                                            | \$366,507            |
| TA-162              | Adina's Market                                         | \$217,800            |
| TA-158              | Beer Code                                              | \$374,417            |
| TA-150              | Boss Bagels & Coffee                                   | \$94,854             |
| TA-Bag Claim        | City Point 24/7 (utilizing Avanti<br>Markets Solution) | \$35,571             |
| Gate A7 and Gate A8 | InMotion Kiosks                                        | \$90,000 (combined)* |
| TOTAL MAG           |                                                        | \$2,165,000          |

- 8. Exhibit A2 Premises Floor Plan. Exhibit A2 Premises Floor Plan is hereby deleted in its entirety and replaced with Attachment 1 hereto.
- Exhibit B Construction Phase-In Schedule & Ultimate MAG Commencement for Individual Spaces.
   Exhibit B Construction Phase-In Schedule & Ultimate MAG Commencement for Individual Spaces is hereby deleted in its entirety and replaced with Attachment 2 hereto.

### EXHIBIT A2- PREMISES FLOOR PLAN

NOVEMBER 5, 2021