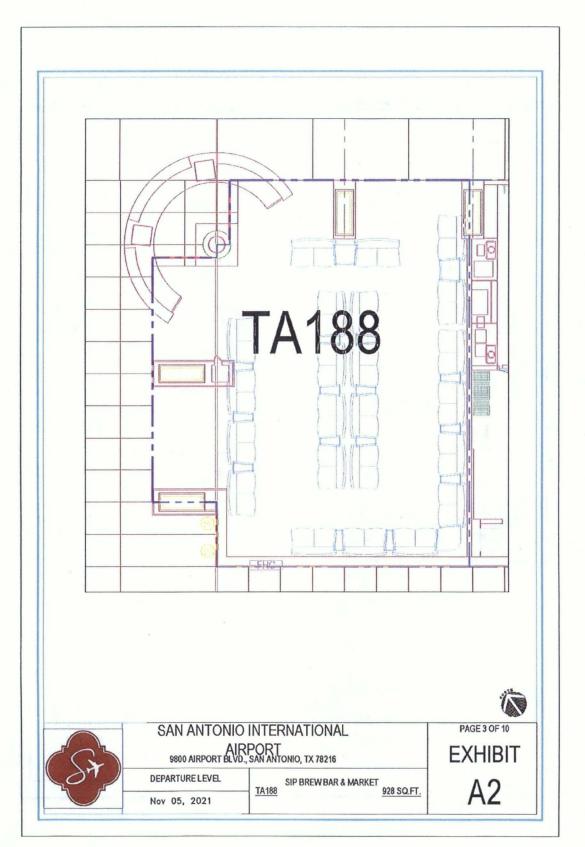

2. Section 2.01 Premises. The table in Section 2.01 of the Agreement is hereby deleted in its entirety and replaced with the following table:

| Location            | Planned Concept              | Trade Name                                                                                                                                                                                                                                                                                                                                                                                                                                                                                                                                                                                                                                                                                                                                                                                                                                                                                                                                                                                                                                                                                                                                                                                                                                                                                                                                                                                                                                                                                                                                                                                                                                                                                                                                                                                                                                                                                                                                                                                                                                                                                                                     | Square<br>Footage |
|---------------------|------------------------------|--------------------------------------------------------------------------------------------------------------------------------------------------------------------------------------------------------------------------------------------------------------------------------------------------------------------------------------------------------------------------------------------------------------------------------------------------------------------------------------------------------------------------------------------------------------------------------------------------------------------------------------------------------------------------------------------------------------------------------------------------------------------------------------------------------------------------------------------------------------------------------------------------------------------------------------------------------------------------------------------------------------------------------------------------------------------------------------------------------------------------------------------------------------------------------------------------------------------------------------------------------------------------------------------------------------------------------------------------------------------------------------------------------------------------------------------------------------------------------------------------------------------------------------------------------------------------------------------------------------------------------------------------------------------------------------------------------------------------------------------------------------------------------------------------------------------------------------------------------------------------------------------------------------------------------------------------------------------------------------------------------------------------------------------------------------------------------------------------------------------------------|-------------------|
| TA-188              | Marche and Coffee            | Sip Brew Bar and<br>Market                                                                                                                                                                                                                                                                                                                                                                                                                                                                                                                                                                                                                                                                                                                                                                                                                                                                                                                                                                                                                                                                                                                                                                                                                                                                                                                                                                                                                                                                                                                                                                                                                                                                                                                                                                                                                                                                                                                                                                                                                                                                                                     | 928               |
| TA-<br>110,112,&114 | Casual Dine – BBQ            | Smoke Shack                                                                                                                                                                                                                                                                                                                                                                                                                                                                                                                                                                                                                                                                                                                                                                                                                                                                                                                                                                                                                                                                                                                                                                                                                                                                                                                                                                                                                                                                                                                                                                                                                                                                                                                                                                                                                                                                                                                                                                                                                                                                                                                    | 2,665             |
| TA-116              | Specialty Coffee             | Merit Coffee                                                                                                                                                                                                                                                                                                                                                                                                                                                                                                                                                                                                                                                                                                                                                                                                                                                                                                                                                                                                                                                                                                                                                                                                                                                                                                                                                                                                                                                                                                                                                                                                                                                                                                                                                                                                                                                                                                                                                                                                                                                                                                                   | 885               |
| TA-132              | Specialty Retail             | Spurs                                                                                                                                                                                                                                                                                                                                                                                                                                                                                                                                                                                                                                                                                                                                                                                                                                                                                                                                                                                                                                                                                                                                                                                                                                                                                                                                                                                                                                                                                                                                                                                                                                                                                                                                                                                                                                                                                                                                                                                                                                                                                                                          | 344               |
| TA-172              | QSR                          | Whataburger                                                                                                                                                                                                                                                                                                                                                                                                                                                                                                                                                                                                                                                                                                                                                                                                                                                                                                                                                                                                                                                                                                                                                                                                                                                                                                                                                                                                                                                                                                                                                                                                                                                                                                                                                                                                                                                                                                                                                                                                                                                                                                                    | 1,641             |
| Gate A7             | Kiosk                        | InMotion                                                                                                                                                                                                                                                                                                                                                                                                                                                                                                                                                                                                                                                                                                                                                                                                                                                                                                                                                                                                                                                                                                                                                                                                                                                                                                                                                                                                                                                                                                                                                                                                                                                                                                                                                                                                                                                                                                                                                                                                                                                                                                                       | 130               |
| Gate A8             | Kiosk                        | InMotion                                                                                                                                                                                                                                                                                                                                                                                                                                                                                                                                                                                                                                                                                                                                                                                                                                                                                                                                                                                                                                                                                                                                                                                                                                                                                                                                                                                                                                                                                                                                                                                                                                                                                                                                                                                                                                                                                                                                                                                                                                                                                                                       | 130               |
| TA-162              | Specialty Retail             | Adina's Market                                                                                                                                                                                                                                                                                                                                                                                                                                                                                                                                                                                                                                                                                                                                                                                                                                                                                                                                                                                                                                                                                                                                                                                                                                                                                                                                                                                                                                                                                                                                                                                                                                                                                                                                                                                                                                                                                                                                                                                                                                                                                                                 | 1,508             |
| TA-158              | Casual Dine with Bar         | Beer Code                                                                                                                                                                                                                                                                                                                                                                                                                                                                                                                                                                                                                                                                                                                                                                                                                                                                                                                                                                                                                                                                                                                                                                                                                                                                                                                                                                                                                                                                                                                                                                                                                                                                                                                                                                                                                                                                                                                                                                                                                                                                                                                      | 2,033             |
| TA-150              | Specialty Coffee             | Boss Bagels &<br>Coffee                                                                                                                                                                                                                                                                                                                                                                                                                                                                                                                                                                                                                                                                                                                                                                                                                                                                                                                                                                                                                                                                                                                                                                                                                                                                                                                                                                                                                                                                                                                                                                                                                                                                                                                                                                                                                                                                                                                                                                                                                                                                                                        | 1,006             |
| TA-Bag Claim        | Specialty Coffee —<br>Kiosks | City Point 24/7<br>(utilizing Avanti<br>Markets Solution)                                                                                                                                                                                                                                                                                                                                                                                                                                                                                                                                                                                                                                                                                                                                                                                                                                                                                                                                                                                                                                                                                                                                                                                                                                                                                                                                                                                                                                                                                                                                                                                                                                                                                                                                                                                                                                                                                                                                                                                                                                                                      | 148               |
| TOTAL               |                              | Section of the sectio | 11,418            |

| LOCATION            | CONCEPT                                                | LOCATION MAG (\$)    |
|---------------------|--------------------------------------------------------|----------------------|
| TA-188              | Sip Brew Bar and Market                                | \$51,577             |
| TA-110,112, & 114   | Smoke Shack                                            | \$559,545            |
| TA-116              | Merit Coffee                                           | \$282,329            |
| TA-132              | Spurs                                                  | \$92,400             |
| TA-172              | Whataburger                                            | \$366,507            |
| TA-162              | Adina's Market                                         | \$217,800            |
| TA-158              | Beer Code                                              | \$374,417            |
| TA-150              | Boss Bagels & Coffee                                   | \$94,854             |
| TA-Bag Claim        | City Point 24/7 (utilizing Avanti<br>Markets Solution) | \$35,571             |
| Gate A7 and Gate A8 | InMotion Kiosks                                        | \$90,000 (combined)* |
| TOTAL MAG           |                                                        | \$2,165,000          |

| Space/<br>Location                                                        | Permitted Use (items for sale)                                                                                                                                                                                                                                                                                                                                                                                                     |  |
|---------------------------------------------------------------------------|------------------------------------------------------------------------------------------------------------------------------------------------------------------------------------------------------------------------------------------------------------------------------------------------------------------------------------------------------------------------------------------------------------------------------------|--|
| TA-188<br>Sip Brew Bar and<br>Market                                      | Gourmet coffee, bottled beverages, gourmet snacks and chocolates and a variety of healthy grab and go options. European-style sandwich marche and seating.                                                                                                                                                                                                                                                                         |  |
| TA-110,112, & 114<br>Smoke Shack                                          | BBQ, sides, and a variety of different beverages.                                                                                                                                                                                                                                                                                                                                                                                  |  |
| TA-116<br>Merit Coffee                                                    | Gourmet specialty hot or iced-coffee, tea, and bakery products.                                                                                                                                                                                                                                                                                                                                                                    |  |
| TA-132<br>Spurs                                                           | Spurs memorabilia such as shirts, jerseys, and hats. Will also carry San Antonio FC and Rampage products, together with any other merchandise approved by the City.                                                                                                                                                                                                                                                                |  |
| TA-172<br>Whataburger                                                     | Burger, chicken sandwiches, salads, shakes, fries, and some reitems.                                                                                                                                                                                                                                                                                                                                                               |  |
| Gate A7 & Gate A9<br>InMotion Kiosks                                      | Premium electronics for all the travelers' needs.                                                                                                                                                                                                                                                                                                                                                                                  |  |
| TA-162<br>Adina's Market                                                  | Travel Essentials (News/Gifts) including newspapers, magazines, books, sundries, convenience items, non-prescription drugs, health and beauty aids, toys, youth, apparel, souvenirs, travel and business accessories, eyewear, neck pillows, electronics, snacks, cold bottled water, juice and soft drinks, Local artisan gifts and memorabilia, jewelry, ladies' fine quality accessories, and high quality grab and go options. |  |
| TA-158<br>Beer Code                                                       | Casual dining - Sandwiches, salad, and alcoholic beverages including cocktails, beer, and wine. Gastropub - hybrid pub, bar, and restaurant.                                                                                                                                                                                                                                                                                       |  |
| TA-150<br>Boss Bagels & Coffee                                            | Bagels with a variety of schmears and coffee                                                                                                                                                                                                                                                                                                                                                                                       |  |
| TA-Bag Claim<br>City Point 24/7<br>(utilizing Avanti<br>Markets solution) | Self-service kiosk offerings including but not limited to a quick bite to eat with grab and go food items, pastries, snacks, bottled beverages, coffee.                                                                                                                                                                                                                                                                            |  |

| TA 132 – Spurs                   | January 1, 2020  |
|----------------------------------|------------------|
| TA 150 – Boss Bagels and Coffee  | February 1, 2020 |
| TA 110, 112 & 114 - Smoke Shack  | March 1, 2020    |
| TA 116 – Merit Coffee            | March 1, 2020    |
| TA 188 - Sip Brew Bar and Market | June 1, 2020     |