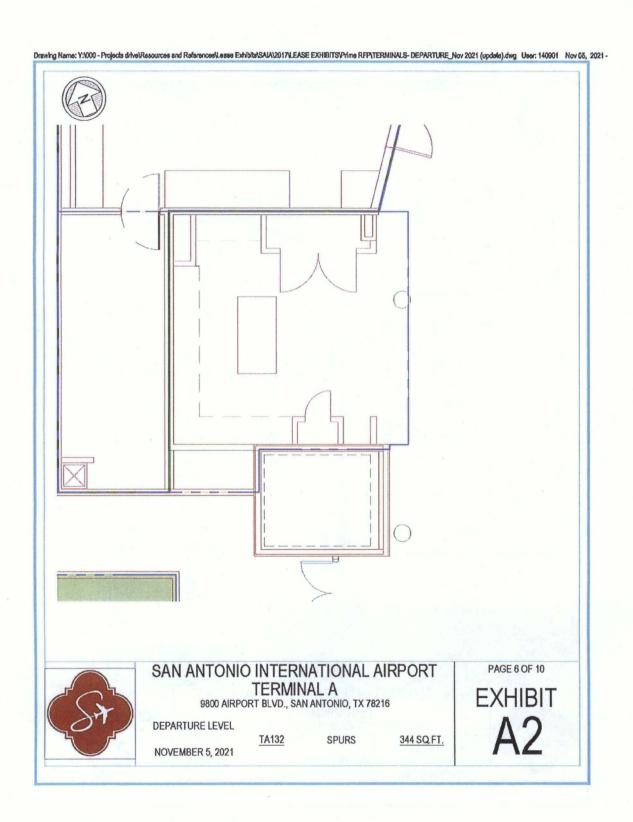

2. Section 2.01 Premises. The table in Section 2.01 of the Agreement is hereby deleted in its entirety and replaced with the following table:

| Location            | Planned Concept              | Trade Name                                                                                                                                                                                                                                                                                                                                                                                                                                                                                                                                                                                                                                                                                                                                                                                                                                                                                                                                                                                                                                                                                                                                                                                                                                                                                                                                                                                                                                                                                                                                                                                                                                                                                                                                                                                                                                                                                                                                                                                                                                                                                                                     | Square<br>Footage |
|---------------------|------------------------------|--------------------------------------------------------------------------------------------------------------------------------------------------------------------------------------------------------------------------------------------------------------------------------------------------------------------------------------------------------------------------------------------------------------------------------------------------------------------------------------------------------------------------------------------------------------------------------------------------------------------------------------------------------------------------------------------------------------------------------------------------------------------------------------------------------------------------------------------------------------------------------------------------------------------------------------------------------------------------------------------------------------------------------------------------------------------------------------------------------------------------------------------------------------------------------------------------------------------------------------------------------------------------------------------------------------------------------------------------------------------------------------------------------------------------------------------------------------------------------------------------------------------------------------------------------------------------------------------------------------------------------------------------------------------------------------------------------------------------------------------------------------------------------------------------------------------------------------------------------------------------------------------------------------------------------------------------------------------------------------------------------------------------------------------------------------------------------------------------------------------------------|-------------------|
| TA-188              | Marche and Coffee            | Sip Brew Bar and<br>Market                                                                                                                                                                                                                                                                                                                                                                                                                                                                                                                                                                                                                                                                                                                                                                                                                                                                                                                                                                                                                                                                                                                                                                                                                                                                                                                                                                                                                                                                                                                                                                                                                                                                                                                                                                                                                                                                                                                                                                                                                                                                                                     | 928               |
| TA-<br>110,112,&114 | Casual Dine – BBQ            | Smoke Shack                                                                                                                                                                                                                                                                                                                                                                                                                                                                                                                                                                                                                                                                                                                                                                                                                                                                                                                                                                                                                                                                                                                                                                                                                                                                                                                                                                                                                                                                                                                                                                                                                                                                                                                                                                                                                                                                                                                                                                                                                                                                                                                    | 2,665             |
| TA-116              | Specialty Coffee             | Merit Coffee                                                                                                                                                                                                                                                                                                                                                                                                                                                                                                                                                                                                                                                                                                                                                                                                                                                                                                                                                                                                                                                                                                                                                                                                                                                                                                                                                                                                                                                                                                                                                                                                                                                                                                                                                                                                                                                                                                                                                                                                                                                                                                                   | 885               |
| TA-132              | Specialty Retail             | Spurs                                                                                                                                                                                                                                                                                                                                                                                                                                                                                                                                                                                                                                                                                                                                                                                                                                                                                                                                                                                                                                                                                                                                                                                                                                                                                                                                                                                                                                                                                                                                                                                                                                                                                                                                                                                                                                                                                                                                                                                                                                                                                                                          | 344               |
| TA-172              | QSR                          | Whataburger                                                                                                                                                                                                                                                                                                                                                                                                                                                                                                                                                                                                                                                                                                                                                                                                                                                                                                                                                                                                                                                                                                                                                                                                                                                                                                                                                                                                                                                                                                                                                                                                                                                                                                                                                                                                                                                                                                                                                                                                                                                                                                                    | 1,641             |
| Gate A7             | Kiosk                        | InMotion                                                                                                                                                                                                                                                                                                                                                                                                                                                                                                                                                                                                                                                                                                                                                                                                                                                                                                                                                                                                                                                                                                                                                                                                                                                                                                                                                                                                                                                                                                                                                                                                                                                                                                                                                                                                                                                                                                                                                                                                                                                                                                                       | 130               |
| Gate A8             | Kiosk                        | InMotion                                                                                                                                                                                                                                                                                                                                                                                                                                                                                                                                                                                                                                                                                                                                                                                                                                                                                                                                                                                                                                                                                                                                                                                                                                                                                                                                                                                                                                                                                                                                                                                                                                                                                                                                                                                                                                                                                                                                                                                                                                                                                                                       | 130               |
| TA-162              | Specialty Retail             | Adina's Market                                                                                                                                                                                                                                                                                                                                                                                                                                                                                                                                                                                                                                                                                                                                                                                                                                                                                                                                                                                                                                                                                                                                                                                                                                                                                                                                                                                                                                                                                                                                                                                                                                                                                                                                                                                                                                                                                                                                                                                                                                                                                                                 | 1,508             |
| TA-158              | Casual Dine with Bar         | Beer Code                                                                                                                                                                                                                                                                                                                                                                                                                                                                                                                                                                                                                                                                                                                                                                                                                                                                                                                                                                                                                                                                                                                                                                                                                                                                                                                                                                                                                                                                                                                                                                                                                                                                                                                                                                                                                                                                                                                                                                                                                                                                                                                      | 2,033             |
| TA-150              | Specialty Coffee             | Boss Bagels &<br>Coffee                                                                                                                                                                                                                                                                                                                                                                                                                                                                                                                                                                                                                                                                                                                                                                                                                                                                                                                                                                                                                                                                                                                                                                                                                                                                                                                                                                                                                                                                                                                                                                                                                                                                                                                                                                                                                                                                                                                                                                                                                                                                                                        | 1,006             |
| TA-Bag Claim        | Specialty Coffee —<br>Kiosks | City Point 24/7<br>(utilizing Avanti<br>Markets Solution)                                                                                                                                                                                                                                                                                                                                                                                                                                                                                                                                                                                                                                                                                                                                                                                                                                                                                                                                                                                                                                                                                                                                                                                                                                                                                                                                                                                                                                                                                                                                                                                                                                                                                                                                                                                                                                                                                                                                                                                                                                                                      | 148               |
| TOTAL               |                              | Section of the sectio | 11,418            |

| LOCATION            | CONCEPT                                                | LOCATION MAG (\$)    |
|---------------------|--------------------------------------------------------|----------------------|
| TA-188              | Sip Brew Bar and Market                                | \$51,577             |
| TA-110,112, & 114   | Smoke Shack                                            | \$559,545            |
| TA-116              | Merit Coffee                                           | \$282,329            |
| TA-132              | Spurs                                                  | \$92,400             |
| TA-172              | Whataburger                                            | \$366,507            |
| TA-162              | Adina's Market                                         | \$217,800            |
| TA-158              | Beer Code                                              | \$374,417            |
| TA-150              | Boss Bagels & Coffee                                   | \$94,854             |
| TA-Bag Claim        | City Point 24/7 (utilizing Avanti<br>Markets Solution) | \$35,571             |
| Gate A7 and Gate A8 | InMotion Kiosks                                        | \$90,000 (combined)* |
| TOTAL MAG           |                                                        | \$2,165,000          |

| Space/<br>Location                                                        | Permitted Use (items for sale)                                                                                                                                                                                                                                                                                                                                                                                                     |  |
|---------------------------------------------------------------------------|------------------------------------------------------------------------------------------------------------------------------------------------------------------------------------------------------------------------------------------------------------------------------------------------------------------------------------------------------------------------------------------------------------------------------------|--|
| TA-188<br>Sip Brew Bar and<br>Market                                      | Gourmet coffee, bottled beverages, gourmet snacks and chocolates and a variety of healthy grab and go options. European-style sandwich marche and seating.                                                                                                                                                                                                                                                                         |  |
| TA-110,112, & 114<br>Smoke Shack                                          | BBQ, sides, and a variety of different beverages.                                                                                                                                                                                                                                                                                                                                                                                  |  |
| TA-116<br>Merit Coffee                                                    | Gourmet specialty hot or iced-coffee, tea, and bakery products.                                                                                                                                                                                                                                                                                                                                                                    |  |
| TA-132<br>Spurs                                                           | Spurs memorabilia such as shirts, jerseys, and hats. Will also carry San Antonio FC and Rampage products, together with any other merchandise approved by the City.                                                                                                                                                                                                                                                                |  |
| TA-172<br>Whataburger                                                     | Burger, chicken sandwiches, salads, shakes, fries, and some reitems.                                                                                                                                                                                                                                                                                                                                                               |  |
| Gate A7 & Gate A9<br>InMotion Kiosks                                      | Premium electronics for all the travelers' needs.                                                                                                                                                                                                                                                                                                                                                                                  |  |
| TA-162<br>Adina's Market                                                  | Travel Essentials (News/Gifts) including newspapers, magazines, books, sundries, convenience items, non-prescription drugs, health and beauty aids, toys, youth, apparel, souvenirs, travel and business accessories, eyewear, neck pillows, electronics, snacks, cold bottled water, juice and soft drinks, Local artisan gifts and memorabilia, jewelry, ladies' fine quality accessories, and high quality grab and go options. |  |
| TA-158<br>Beer Code                                                       | Casual dining - Sandwiches, salad, and alcoholic beverages including cocktails, beer, and wine. Gastropub - hybrid pub, bar, and restaurant.                                                                                                                                                                                                                                                                                       |  |
| TA-150<br>Boss Bagels & Coffee                                            | Bagels with a variety of schmears and coffee                                                                                                                                                                                                                                                                                                                                                                                       |  |
| TA-Bag Claim<br>City Point 24/7<br>(utilizing Avanti<br>Markets solution) | Self-service kiosk offerings including but not limited to a quick bite to eat with grab and go food items, pastries, snacks, bottled beverages, coffee.                                                                                                                                                                                                                                                                            |  |