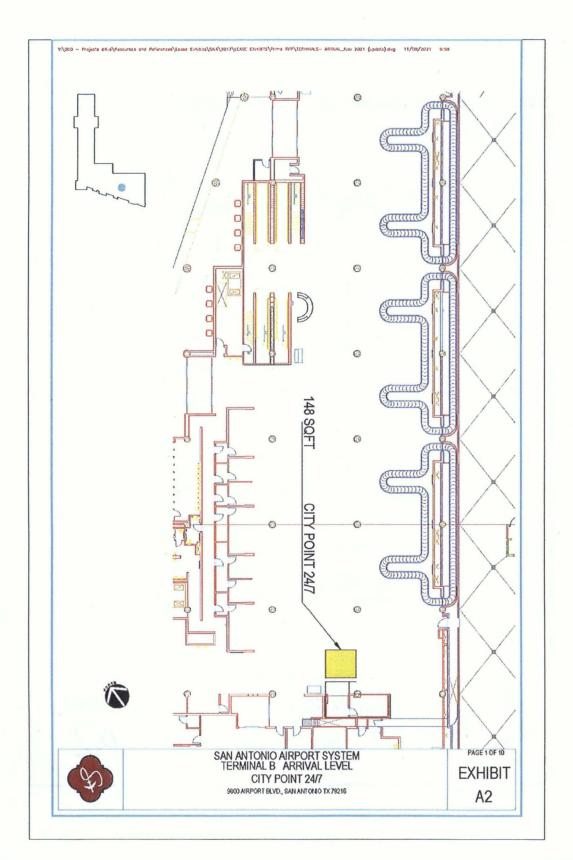

2. Section 2.01 Premises. The table in Section 2.01 of the Agreement is hereby deleted in its entirety and replaced with the following table:

| Location            | Planned Concept              | Trade Name                                                                                                                                                                                                                                                                                                                                                                                                                                                                                                                                                                                                                                                                                                                                                                                                                                                                                                                                                                                                                                                                                                                                                                                                                                                                                                                                                                                                                                                                                                                                                                                                                                                                                                                                                                                                                                                                                                                                                                                                                                                                                                                     | Square<br>Footage |
|---------------------|------------------------------|--------------------------------------------------------------------------------------------------------------------------------------------------------------------------------------------------------------------------------------------------------------------------------------------------------------------------------------------------------------------------------------------------------------------------------------------------------------------------------------------------------------------------------------------------------------------------------------------------------------------------------------------------------------------------------------------------------------------------------------------------------------------------------------------------------------------------------------------------------------------------------------------------------------------------------------------------------------------------------------------------------------------------------------------------------------------------------------------------------------------------------------------------------------------------------------------------------------------------------------------------------------------------------------------------------------------------------------------------------------------------------------------------------------------------------------------------------------------------------------------------------------------------------------------------------------------------------------------------------------------------------------------------------------------------------------------------------------------------------------------------------------------------------------------------------------------------------------------------------------------------------------------------------------------------------------------------------------------------------------------------------------------------------------------------------------------------------------------------------------------------------|-------------------|
| TA-188              | Marche and Coffee            | Sip Brew Bar and<br>Market                                                                                                                                                                                                                                                                                                                                                                                                                                                                                                                                                                                                                                                                                                                                                                                                                                                                                                                                                                                                                                                                                                                                                                                                                                                                                                                                                                                                                                                                                                                                                                                                                                                                                                                                                                                                                                                                                                                                                                                                                                                                                                     | 928               |
| TA-<br>110,112,&114 | Casual Dine – BBQ            | Smoke Shack                                                                                                                                                                                                                                                                                                                                                                                                                                                                                                                                                                                                                                                                                                                                                                                                                                                                                                                                                                                                                                                                                                                                                                                                                                                                                                                                                                                                                                                                                                                                                                                                                                                                                                                                                                                                                                                                                                                                                                                                                                                                                                                    | 2,665             |
| TA-116              | Specialty Coffee             | Merit Coffee                                                                                                                                                                                                                                                                                                                                                                                                                                                                                                                                                                                                                                                                                                                                                                                                                                                                                                                                                                                                                                                                                                                                                                                                                                                                                                                                                                                                                                                                                                                                                                                                                                                                                                                                                                                                                                                                                                                                                                                                                                                                                                                   | 885               |
| TA-132              | Specialty Retail             | Spurs                                                                                                                                                                                                                                                                                                                                                                                                                                                                                                                                                                                                                                                                                                                                                                                                                                                                                                                                                                                                                                                                                                                                                                                                                                                                                                                                                                                                                                                                                                                                                                                                                                                                                                                                                                                                                                                                                                                                                                                                                                                                                                                          | 344               |
| TA-172              | QSR                          | Whataburger                                                                                                                                                                                                                                                                                                                                                                                                                                                                                                                                                                                                                                                                                                                                                                                                                                                                                                                                                                                                                                                                                                                                                                                                                                                                                                                                                                                                                                                                                                                                                                                                                                                                                                                                                                                                                                                                                                                                                                                                                                                                                                                    | 1,641             |
| Gate A7             | Kiosk                        | InMotion                                                                                                                                                                                                                                                                                                                                                                                                                                                                                                                                                                                                                                                                                                                                                                                                                                                                                                                                                                                                                                                                                                                                                                                                                                                                                                                                                                                                                                                                                                                                                                                                                                                                                                                                                                                                                                                                                                                                                                                                                                                                                                                       | 130               |
| Gate A8             | Kiosk                        | InMotion                                                                                                                                                                                                                                                                                                                                                                                                                                                                                                                                                                                                                                                                                                                                                                                                                                                                                                                                                                                                                                                                                                                                                                                                                                                                                                                                                                                                                                                                                                                                                                                                                                                                                                                                                                                                                                                                                                                                                                                                                                                                                                                       | 130               |
| TA-162              | Specialty Retail             | Adina's Market                                                                                                                                                                                                                                                                                                                                                                                                                                                                                                                                                                                                                                                                                                                                                                                                                                                                                                                                                                                                                                                                                                                                                                                                                                                                                                                                                                                                                                                                                                                                                                                                                                                                                                                                                                                                                                                                                                                                                                                                                                                                                                                 | 1,508             |
| TA-158              | Casual Dine with Bar         | Beer Code                                                                                                                                                                                                                                                                                                                                                                                                                                                                                                                                                                                                                                                                                                                                                                                                                                                                                                                                                                                                                                                                                                                                                                                                                                                                                                                                                                                                                                                                                                                                                                                                                                                                                                                                                                                                                                                                                                                                                                                                                                                                                                                      | 2,033             |
| TA-150              | Specialty Coffee             | Boss Bagels &<br>Coffee                                                                                                                                                                                                                                                                                                                                                                                                                                                                                                                                                                                                                                                                                                                                                                                                                                                                                                                                                                                                                                                                                                                                                                                                                                                                                                                                                                                                                                                                                                                                                                                                                                                                                                                                                                                                                                                                                                                                                                                                                                                                                                        | 1,006             |
| TA-Bag Claim        | Specialty Coffee —<br>Kiosks | City Point 24/7<br>(utilizing Avanti<br>Markets Solution)                                                                                                                                                                                                                                                                                                                                                                                                                                                                                                                                                                                                                                                                                                                                                                                                                                                                                                                                                                                                                                                                                                                                                                                                                                                                                                                                                                                                                                                                                                                                                                                                                                                                                                                                                                                                                                                                                                                                                                                                                                                                      | 148               |
| TOTAL               |                              | Section of the sectio | 11,418            |

| LOCATION            | CONCEPT                                                | LOCATION MAG (\$)    |
|---------------------|--------------------------------------------------------|----------------------|
| TA-188              | Sip Brew Bar and Market                                | \$51,577             |
| TA-110,112, & 114   | Smoke Shack                                            | \$559,545            |
| TA-116              | Merit Coffee                                           | \$282,329            |
| TA-132              | Spurs                                                  | \$92,400             |
| TA-172              | Whataburger                                            | \$366,507            |
| TA-162              | Adina's Market                                         | \$217,800            |
| TA-158              | Beer Code                                              | \$374,417            |
| TA-150              | Boss Bagels & Coffee                                   | \$94,854             |
| TA-Bag Claim        | City Point 24/7 (utilizing Avanti<br>Markets Solution) | \$35,571             |
| Gate A7 and Gate A8 | InMotion Kiosks                                        | \$90,000 (combined)* |
| TOTAL MAG           |                                                        | \$2,165,000          |

| Space/<br>Location                                                        | Permitted Use (items for sale)                                                                                                                                                                                                                                                                                                                                                                                                     |  |
|---------------------------------------------------------------------------|------------------------------------------------------------------------------------------------------------------------------------------------------------------------------------------------------------------------------------------------------------------------------------------------------------------------------------------------------------------------------------------------------------------------------------|--|
| TA-188<br>Sip Brew Bar and<br>Market                                      | Gourmet coffee, bottled beverages, gourmet snacks and chocolates and a variety of healthy grab and go options. European-style sandwich marche and seating.                                                                                                                                                                                                                                                                         |  |
| TA-110,112, & 114<br>Smoke Shack                                          | BBQ, sides, and a variety of different beverages.                                                                                                                                                                                                                                                                                                                                                                                  |  |
| TA-116<br>Merit Coffee                                                    | Gourmet specialty hot or iced-coffee, tea, and bakery products.                                                                                                                                                                                                                                                                                                                                                                    |  |
| TA-132<br>Spurs                                                           | Spurs memorabilia such as shirts, jerseys, and hats. Will also carry San Antonio FC and Rampage products, together with any other merchandise approved by the City.                                                                                                                                                                                                                                                                |  |
| TA-172<br>Whataburger                                                     | Burger, chicken sandwiches, salads, shakes, fries, and some reitems.                                                                                                                                                                                                                                                                                                                                                               |  |
| Gate A7 & Gate A9<br>InMotion Kiosks                                      | Premium electronics for all the travelers' needs.                                                                                                                                                                                                                                                                                                                                                                                  |  |
| TA-162<br>Adina's Market                                                  | Travel Essentials (News/Gifts) including newspapers, magazines, books, sundries, convenience items, non-prescription drugs, health and beauty aids, toys, youth, apparel, souvenirs, travel and business accessories, eyewear, neck pillows, electronics, snacks, cold bottled water, juice and soft drinks, Local artisan gifts and memorabilia, jewelry, ladies' fine quality accessories, and high quality grab and go options. |  |
| TA-158<br>Beer Code                                                       | Casual dining - Sandwiches, salad, and alcoholic beverages including cocktails, beer, and wine. Gastropub - hybrid pub, bar, and restaurant.                                                                                                                                                                                                                                                                                       |  |
| TA-150<br>Boss Bagels & Coffee                                            | Bagels with a variety of schmears and coffee                                                                                                                                                                                                                                                                                                                                                                                       |  |
| TA-Bag Claim<br>City Point 24/7<br>(utilizing Avanti<br>Markets solution) | Self-service kiosk offerings including but not limited to a quick bite to eat with grab and go food items, pastries, snacks, bottled beverages, coffee.                                                                                                                                                                                                                                                                            |  |

TA - Baggage Claim - City Point 24/7 (utilizing Avanti

| Markets Solution)        | March 1, 2022 |
|--------------------------|---------------|
| TA 162 - Adina's Market  | July 1, 2022  |
| TA 172 – Whataburger     | July 1, 2022  |
| TA 158 & 159 – Beer Code | July 1, 2022  |
|                          |               |