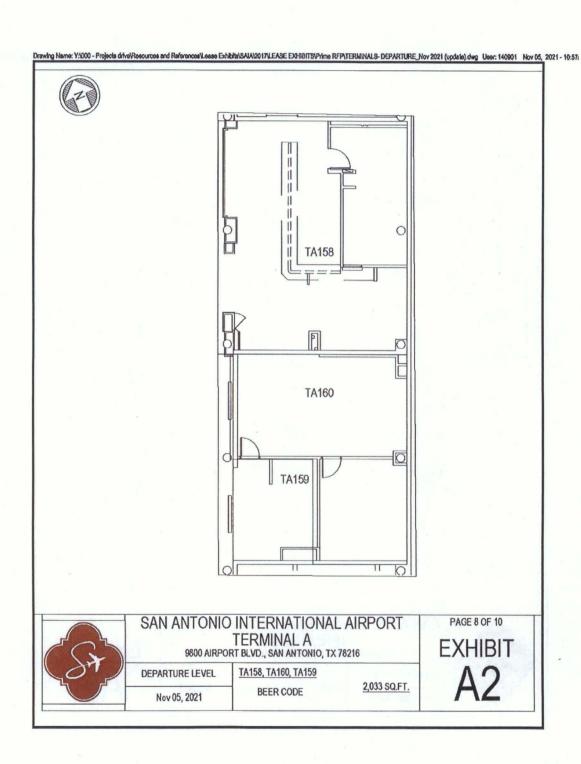

2. Section 2.01 Premises. The table in Section 2.01 of the Agreement is hereby deleted in its entirety and replaced with the following table:

| Location            | Planned Concept              | Trade Name                                                                                                                                                                                                                                                                                                                                                                                                                                                                                                                                                                                                                                                                                                                                                                                                                                                                                                                                                                                                                                                                                                                                                                                                                                                                                                                                                                                                                                                                                                                                                                                                                                                                                                                                                                                                                                                                                                                                                                                                                                                                                                                     | Square<br>Footage |
|---------------------|------------------------------|--------------------------------------------------------------------------------------------------------------------------------------------------------------------------------------------------------------------------------------------------------------------------------------------------------------------------------------------------------------------------------------------------------------------------------------------------------------------------------------------------------------------------------------------------------------------------------------------------------------------------------------------------------------------------------------------------------------------------------------------------------------------------------------------------------------------------------------------------------------------------------------------------------------------------------------------------------------------------------------------------------------------------------------------------------------------------------------------------------------------------------------------------------------------------------------------------------------------------------------------------------------------------------------------------------------------------------------------------------------------------------------------------------------------------------------------------------------------------------------------------------------------------------------------------------------------------------------------------------------------------------------------------------------------------------------------------------------------------------------------------------------------------------------------------------------------------------------------------------------------------------------------------------------------------------------------------------------------------------------------------------------------------------------------------------------------------------------------------------------------------------|-------------------|
| TA-188              | Marche and Coffee            | Sip Brew Bar and<br>Market                                                                                                                                                                                                                                                                                                                                                                                                                                                                                                                                                                                                                                                                                                                                                                                                                                                                                                                                                                                                                                                                                                                                                                                                                                                                                                                                                                                                                                                                                                                                                                                                                                                                                                                                                                                                                                                                                                                                                                                                                                                                                                     | 928               |
| TA-<br>110,112,&114 | Casual Dine – BBQ            | Smoke Shack                                                                                                                                                                                                                                                                                                                                                                                                                                                                                                                                                                                                                                                                                                                                                                                                                                                                                                                                                                                                                                                                                                                                                                                                                                                                                                                                                                                                                                                                                                                                                                                                                                                                                                                                                                                                                                                                                                                                                                                                                                                                                                                    | 2,665             |
| TA-116              | Specialty Coffee             | Merit Coffee                                                                                                                                                                                                                                                                                                                                                                                                                                                                                                                                                                                                                                                                                                                                                                                                                                                                                                                                                                                                                                                                                                                                                                                                                                                                                                                                                                                                                                                                                                                                                                                                                                                                                                                                                                                                                                                                                                                                                                                                                                                                                                                   | 885               |
| TA-132              | Specialty Retail             | Spurs                                                                                                                                                                                                                                                                                                                                                                                                                                                                                                                                                                                                                                                                                                                                                                                                                                                                                                                                                                                                                                                                                                                                                                                                                                                                                                                                                                                                                                                                                                                                                                                                                                                                                                                                                                                                                                                                                                                                                                                                                                                                                                                          | 344               |
| TA-172              | QSR                          | Whataburger                                                                                                                                                                                                                                                                                                                                                                                                                                                                                                                                                                                                                                                                                                                                                                                                                                                                                                                                                                                                                                                                                                                                                                                                                                                                                                                                                                                                                                                                                                                                                                                                                                                                                                                                                                                                                                                                                                                                                                                                                                                                                                                    | 1,641             |
| Gate A7             | Kiosk                        | InMotion                                                                                                                                                                                                                                                                                                                                                                                                                                                                                                                                                                                                                                                                                                                                                                                                                                                                                                                                                                                                                                                                                                                                                                                                                                                                                                                                                                                                                                                                                                                                                                                                                                                                                                                                                                                                                                                                                                                                                                                                                                                                                                                       | 130               |
| Gate A8             | Kiosk                        | InMotion                                                                                                                                                                                                                                                                                                                                                                                                                                                                                                                                                                                                                                                                                                                                                                                                                                                                                                                                                                                                                                                                                                                                                                                                                                                                                                                                                                                                                                                                                                                                                                                                                                                                                                                                                                                                                                                                                                                                                                                                                                                                                                                       | 130               |
| TA-162              | Specialty Retail             | Adina's Market                                                                                                                                                                                                                                                                                                                                                                                                                                                                                                                                                                                                                                                                                                                                                                                                                                                                                                                                                                                                                                                                                                                                                                                                                                                                                                                                                                                                                                                                                                                                                                                                                                                                                                                                                                                                                                                                                                                                                                                                                                                                                                                 | 1,508             |
| TA-158              | Casual Dine with Bar         | Beer Code                                                                                                                                                                                                                                                                                                                                                                                                                                                                                                                                                                                                                                                                                                                                                                                                                                                                                                                                                                                                                                                                                                                                                                                                                                                                                                                                                                                                                                                                                                                                                                                                                                                                                                                                                                                                                                                                                                                                                                                                                                                                                                                      | 2,033             |
| TA-150              | Specialty Coffee             | Boss Bagels &<br>Coffee                                                                                                                                                                                                                                                                                                                                                                                                                                                                                                                                                                                                                                                                                                                                                                                                                                                                                                                                                                                                                                                                                                                                                                                                                                                                                                                                                                                                                                                                                                                                                                                                                                                                                                                                                                                                                                                                                                                                                                                                                                                                                                        | 1,006             |
| TA-Bag Claim        | Specialty Coffee —<br>Kiosks | City Point 24/7<br>(utilizing Avanti<br>Markets Solution)                                                                                                                                                                                                                                                                                                                                                                                                                                                                                                                                                                                                                                                                                                                                                                                                                                                                                                                                                                                                                                                                                                                                                                                                                                                                                                                                                                                                                                                                                                                                                                                                                                                                                                                                                                                                                                                                                                                                                                                                                                                                      | 148               |
| TOTAL               |                              | Section of the sectio | 11,418            |

| LOCATION            | CONCEPT                                                | LOCATION MAG (\$)    |
|---------------------|--------------------------------------------------------|----------------------|
| TA-188              | Sip Brew Bar and Market                                | \$51,577             |
| TA-110,112, & 114   | Smoke Shack                                            | \$559,545            |
| TA-116              | Merit Coffee                                           | \$282,329            |
| TA-132              | Spurs                                                  | \$92,400             |
| TA-172              | Whataburger                                            | \$366,507            |
| TA-162              | Adina's Market                                         | \$217,800            |
| TA-158              | Beer Code                                              | \$374,417            |
| TA-150              | Boss Bagels & Coffee                                   | \$94,854             |
| TA-Bag Claim        | City Point 24/7 (utilizing Avanti<br>Markets Solution) | \$35,571             |
| Gate A7 and Gate A8 | InMotion Kiosks                                        | \$90,000 (combined)* |
| TOTAL MAG           |                                                        | \$2,165,000          |

| Space/<br>Location                                                        | Permitted Use (items for sale)                                                                                                                                                                                                                                                                                                                                                                                                     |  |
|---------------------------------------------------------------------------|------------------------------------------------------------------------------------------------------------------------------------------------------------------------------------------------------------------------------------------------------------------------------------------------------------------------------------------------------------------------------------------------------------------------------------|--|
| TA-188<br>Sip Brew Bar and<br>Market                                      | Gourmet coffee, bottled beverages, gourmet snacks and chocolates and a variety of healthy grab and go options. European-style sandwich marche and seating.                                                                                                                                                                                                                                                                         |  |
| TA-110,112, & 114<br>Smoke Shack                                          | BBQ, sides, and a variety of different beverages.                                                                                                                                                                                                                                                                                                                                                                                  |  |
| TA-116<br>Merit Coffee                                                    | Gourmet specialty hot or iced-coffee, tea, and bakery products.                                                                                                                                                                                                                                                                                                                                                                    |  |
| TA-132<br>Spurs                                                           | Spurs memorabilia such as shirts, jerseys, and hats. Will also carry San Antonio FC and Rampage products, together with any other merchandise approved by the City.                                                                                                                                                                                                                                                                |  |
| TA-172<br>Whataburger                                                     | Burger, chicken sandwiches, salads, shakes, fries, and some reitems.                                                                                                                                                                                                                                                                                                                                                               |  |
| Gate A7 & Gate A9<br>InMotion Kiosks                                      | Premium electronics for all the travelers' needs.                                                                                                                                                                                                                                                                                                                                                                                  |  |
| TA-162<br>Adina's Market                                                  | Travel Essentials (News/Gifts) including newspapers, magazines, books, sundries, convenience items, non-prescription drugs, health and beauty aids, toys, youth, apparel, souvenirs, travel and business accessories, eyewear, neck pillows, electronics, snacks, cold bottled water, juice and soft drinks, Local artisan gifts and memorabilia, jewelry, ladies' fine quality accessories, and high quality grab and go options. |  |
| TA-158<br>Beer Code                                                       | Casual dining - Sandwiches, salad, and alcoholic beverages including cocktails, beer, and wine. Gastropub - hybrid pub, bar, and restaurant.                                                                                                                                                                                                                                                                                       |  |
| TA-150<br>Boss Bagels & Coffee                                            | Bagels with a variety of schmears and coffee                                                                                                                                                                                                                                                                                                                                                                                       |  |
| TA-Bag Claim<br>City Point 24/7<br>(utilizing Avanti<br>Markets solution) | Self-service kiosk offerings including but not limited to a quick bite to eat with grab and go food items, pastries, snacks, bottled beverages, coffee.                                                                                                                                                                                                                                                                            |  |