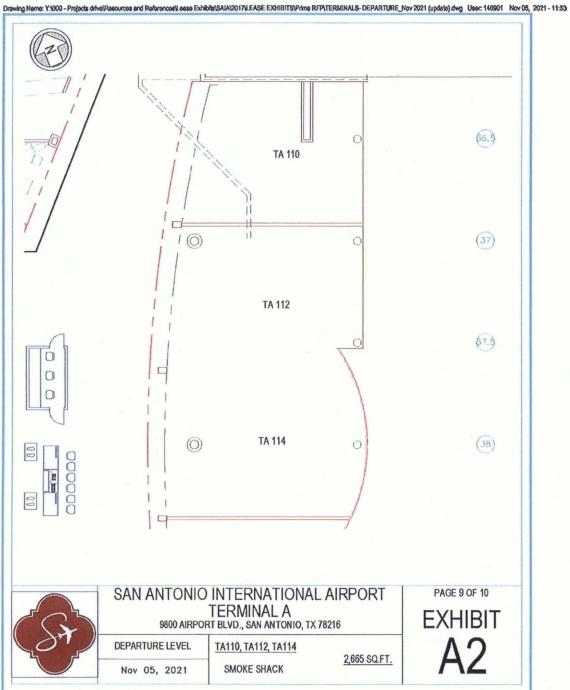

2. Section 2.01 Premises. The table in Section 2.01 of the Agreement is hereby deleted in its entirety and replaced with the following table:

| Location            | Planned Concept              | Trade Name                                                                                                                                                                                                                                                                                                                                                                                                                                                                                                                                                                                                                                                                                                                                                                                                                                                                                                                                                                                                                                                                                                                                                                                                                                                                                                                                                                                                                                                                                                                                                                                                                                                                                                                                                                                                                                                                                                                                                                                                                                                                                                                     | Square<br>Footage |
|---------------------|------------------------------|--------------------------------------------------------------------------------------------------------------------------------------------------------------------------------------------------------------------------------------------------------------------------------------------------------------------------------------------------------------------------------------------------------------------------------------------------------------------------------------------------------------------------------------------------------------------------------------------------------------------------------------------------------------------------------------------------------------------------------------------------------------------------------------------------------------------------------------------------------------------------------------------------------------------------------------------------------------------------------------------------------------------------------------------------------------------------------------------------------------------------------------------------------------------------------------------------------------------------------------------------------------------------------------------------------------------------------------------------------------------------------------------------------------------------------------------------------------------------------------------------------------------------------------------------------------------------------------------------------------------------------------------------------------------------------------------------------------------------------------------------------------------------------------------------------------------------------------------------------------------------------------------------------------------------------------------------------------------------------------------------------------------------------------------------------------------------------------------------------------------------------|-------------------|
| TA-188              | Marche and Coffee            | Sip Brew Bar and<br>Market                                                                                                                                                                                                                                                                                                                                                                                                                                                                                                                                                                                                                                                                                                                                                                                                                                                                                                                                                                                                                                                                                                                                                                                                                                                                                                                                                                                                                                                                                                                                                                                                                                                                                                                                                                                                                                                                                                                                                                                                                                                                                                     | 928               |
| TA-<br>110,112,&114 | Casual Dine – BBQ            | Smoke Shack                                                                                                                                                                                                                                                                                                                                                                                                                                                                                                                                                                                                                                                                                                                                                                                                                                                                                                                                                                                                                                                                                                                                                                                                                                                                                                                                                                                                                                                                                                                                                                                                                                                                                                                                                                                                                                                                                                                                                                                                                                                                                                                    | 2,665             |
| TA-116              | Specialty Coffee             | Merit Coffee                                                                                                                                                                                                                                                                                                                                                                                                                                                                                                                                                                                                                                                                                                                                                                                                                                                                                                                                                                                                                                                                                                                                                                                                                                                                                                                                                                                                                                                                                                                                                                                                                                                                                                                                                                                                                                                                                                                                                                                                                                                                                                                   | 885               |
| TA-132              | Specialty Retail             | Spurs                                                                                                                                                                                                                                                                                                                                                                                                                                                                                                                                                                                                                                                                                                                                                                                                                                                                                                                                                                                                                                                                                                                                                                                                                                                                                                                                                                                                                                                                                                                                                                                                                                                                                                                                                                                                                                                                                                                                                                                                                                                                                                                          | 344               |
| TA-172              | QSR                          | Whataburger                                                                                                                                                                                                                                                                                                                                                                                                                                                                                                                                                                                                                                                                                                                                                                                                                                                                                                                                                                                                                                                                                                                                                                                                                                                                                                                                                                                                                                                                                                                                                                                                                                                                                                                                                                                                                                                                                                                                                                                                                                                                                                                    | 1,641             |
| Gate A7             | Kiosk                        | InMotion                                                                                                                                                                                                                                                                                                                                                                                                                                                                                                                                                                                                                                                                                                                                                                                                                                                                                                                                                                                                                                                                                                                                                                                                                                                                                                                                                                                                                                                                                                                                                                                                                                                                                                                                                                                                                                                                                                                                                                                                                                                                                                                       | 130               |
| Gate A8             | Kiosk                        | InMotion                                                                                                                                                                                                                                                                                                                                                                                                                                                                                                                                                                                                                                                                                                                                                                                                                                                                                                                                                                                                                                                                                                                                                                                                                                                                                                                                                                                                                                                                                                                                                                                                                                                                                                                                                                                                                                                                                                                                                                                                                                                                                                                       | 130               |
| TA-162              | Specialty Retail             | Adina's Market                                                                                                                                                                                                                                                                                                                                                                                                                                                                                                                                                                                                                                                                                                                                                                                                                                                                                                                                                                                                                                                                                                                                                                                                                                                                                                                                                                                                                                                                                                                                                                                                                                                                                                                                                                                                                                                                                                                                                                                                                                                                                                                 | 1,508             |
| TA-158              | Casual Dine with Bar         | Beer Code                                                                                                                                                                                                                                                                                                                                                                                                                                                                                                                                                                                                                                                                                                                                                                                                                                                                                                                                                                                                                                                                                                                                                                                                                                                                                                                                                                                                                                                                                                                                                                                                                                                                                                                                                                                                                                                                                                                                                                                                                                                                                                                      | 2,033             |
| TA-150              | Specialty Coffee             | Boss Bagels &<br>Coffee                                                                                                                                                                                                                                                                                                                                                                                                                                                                                                                                                                                                                                                                                                                                                                                                                                                                                                                                                                                                                                                                                                                                                                                                                                                                                                                                                                                                                                                                                                                                                                                                                                                                                                                                                                                                                                                                                                                                                                                                                                                                                                        | 1,006             |
| TA-Bag Claim        | Specialty Coffee —<br>Kiosks | City Point 24/7<br>(utilizing Avanti<br>Markets Solution)                                                                                                                                                                                                                                                                                                                                                                                                                                                                                                                                                                                                                                                                                                                                                                                                                                                                                                                                                                                                                                                                                                                                                                                                                                                                                                                                                                                                                                                                                                                                                                                                                                                                                                                                                                                                                                                                                                                                                                                                                                                                      | 148               |
| TOTAL               |                              | Section of the sectio | 11,418            |

| Space/<br>Location                                                        | Permitted Use (items for sale)                                                                                                                                                                                                                                                                                                                                                                                                     |  |
|---------------------------------------------------------------------------|------------------------------------------------------------------------------------------------------------------------------------------------------------------------------------------------------------------------------------------------------------------------------------------------------------------------------------------------------------------------------------------------------------------------------------|--|
| TA-188<br>Sip Brew Bar and<br>Market                                      | Gourmet coffee, bottled beverages, gourmet snacks and chocolates and a variety of healthy grab and go options. European-style sandwich marche and seating.                                                                                                                                                                                                                                                                         |  |
| TA-110,112, & 114<br>Smoke Shack                                          | BBQ, sides, and a variety of different beverages.                                                                                                                                                                                                                                                                                                                                                                                  |  |
| TA-116<br>Merit Coffee                                                    | Gourmet specialty hot or iced-coffee, tea, and bakery products.                                                                                                                                                                                                                                                                                                                                                                    |  |
| TA-132<br>Spurs                                                           | Spurs memorabilia such as shirts, jerseys, and hats. Will also carry San Antonio FC and Rampage products, together with any other merchandise approved by the City.                                                                                                                                                                                                                                                                |  |
| TA-172<br>Whataburger                                                     | Burger, chicken sandwiches, salads, shakes, fries, and some reitems.                                                                                                                                                                                                                                                                                                                                                               |  |
| Gate A7 & Gate A9<br>InMotion Kiosks                                      | Premium electronics for all the travelers' needs.                                                                                                                                                                                                                                                                                                                                                                                  |  |
| TA-162<br>Adina's Market                                                  | Travel Essentials (News/Gifts) including newspapers, magazines, books, sundries, convenience items, non-prescription drugs, health and beauty aids, toys, youth, apparel, souvenirs, travel and business accessories, eyewear, neck pillows, electronics, snacks, cold bottled water, juice and soft drinks, Local artisan gifts and memorabilia, jewelry, ladies' fine quality accessories, and high quality grab and go options. |  |
| TA-158<br>Beer Code                                                       | Casual dining - Sandwiches, salad, and alcoholic beverages including cocktails, beer, and wine. Gastropub - hybrid pub, bar, and restaurant.                                                                                                                                                                                                                                                                                       |  |
| TA-150<br>Boss Bagels & Coffee                                            | Bagels with a variety of schmears and coffee                                                                                                                                                                                                                                                                                                                                                                                       |  |
| TA-Bag Claim<br>City Point 24/7<br>(utilizing Avanti<br>Markets solution) | Self-service kiosk offerings including but not limited to a quick bite to eat with grab and go food items, pastries, snacks, bottled beverages, coffee.                                                                                                                                                                                                                                                                            |  |

- 8. Exhibit A2 Premises Floor Plan. Exhibit A2 Premises Floor Plan is hereby deleted in its entirety and replaced with Attachment 1 hereto.
- Exhibit B Construction Phase-In Schedule & Ultimate MAG Commencement for Individual Spaces.
   Exhibit B Construction Phase-In Schedule & Ultimate MAG Commencement for Individual Spaces is hereby deleted in its entirety and replaced with Attachment 2 hereto.

### EXHIBIT A2- PREMISES FLOOR PLAN

NOVEMBER 5, 2021